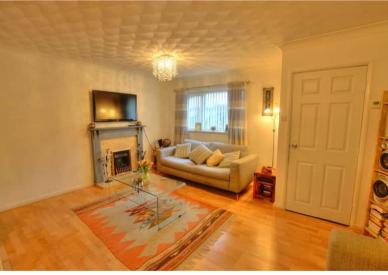

The interior of this well presented property comprises a spacious living room and the open plan fitted kitchen with dining area. The first floor consists of three bedrooms and the family bathroom. The exterior boasts a private rear garden, perfect for enjoying the summer months.