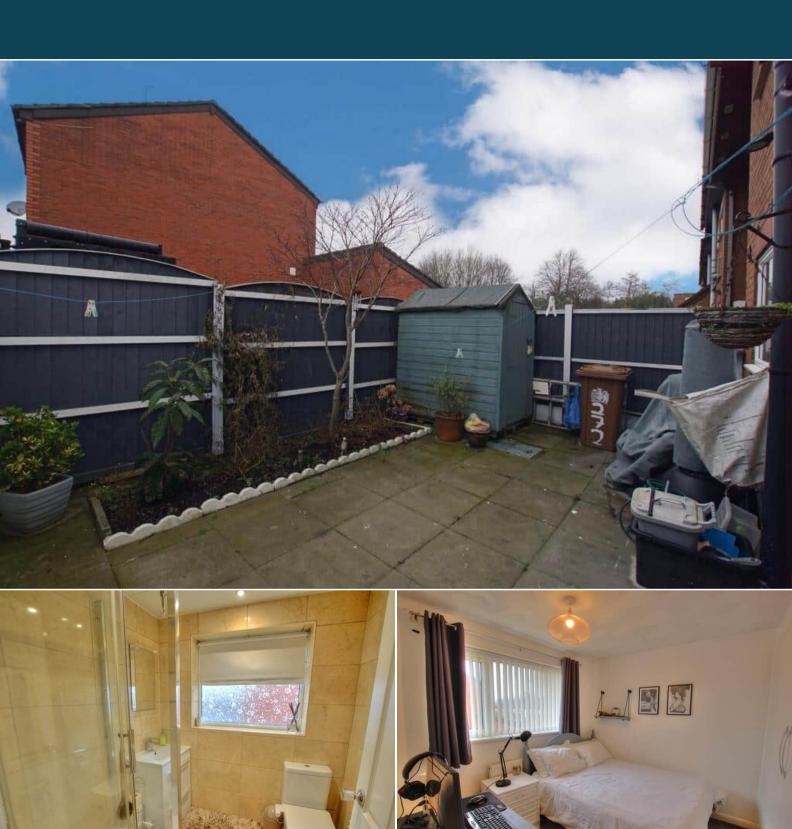

The interior of this well presented property comprises a spacious living room and the open plan fitted kitchen with dining area. The first floor consists of three bedrooms and the family bathroom. The exterior boasts a private rear garden, perfect for enjoying the summer months.