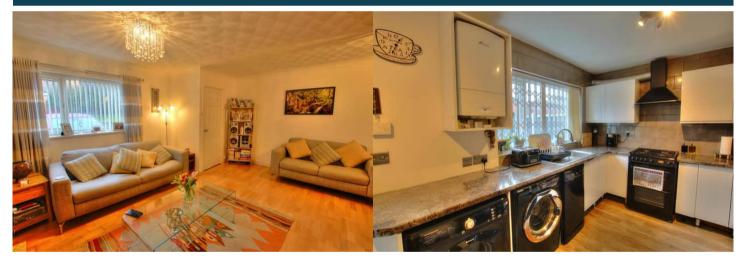

The interior of this well presented property comprises a spacious living room and the open plan fitted kitchen with dining area. The first floor consists of three bedrooms and the family bathroom. The exterior boasts a private rear garden, perfect for enjoying the summer months.