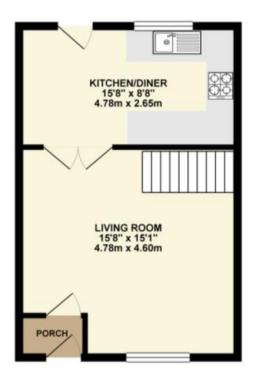

The interior of this well presented property comprises a spacious living room and the open plan fitted kitchen with dining area. The first floor consists of three bedrooms and the family bathroom. The exterior boasts a private rear garden, perfect for enjoying the summer months.

## TOTAL FLOOR AREA: 745.95 sq. ft. ( 69.30 sq. m.) approx.

Whitel every attempt has been mode to emure the socuracy of the floorpier contenned fiver, necessarements of doors, who can be an any other famous approximate and no requiredably to like in the any entire. prospective purchaser. The services, system and applicants below there have been traded and no guarantee and to their operations of the process of the process