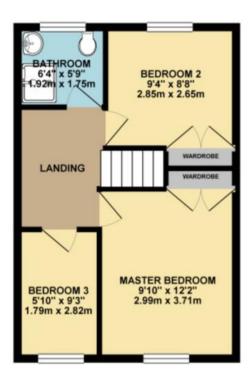

The interior of this well presented property comprises a spacious living room and the open plan fitted kitchen with dining area. The first floor consists of three bedrooms and the family bathroom. The exterior boasts a private rear garden, perfect for enjoying the summer months.

## TOTAL FLOOR AREA: 745.95 sq. ft. ( 69.30 sq. m.) approx.

Whitel every attempt has been mode to emure the socuracy of the floorpier contenned fiver, necessarements of doors, who can be an any other famous approximate and no requiredably to like in the any entire. prospective purchaser. The services, system and applicants below there have been traded and no guarantee and to their operations of the process of the process