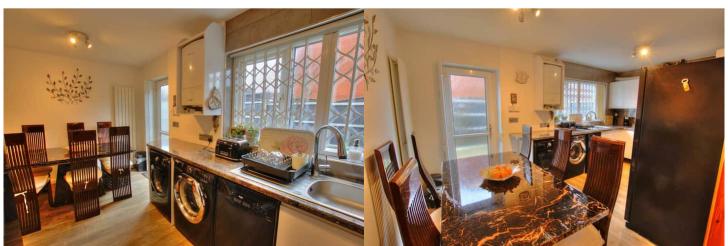

The interior of this well presented property comprises a spacious living room and the open plan fitted kitchen with dining area. The first floor consists of three bedrooms and the family bathroom. The exterior boasts a private rear garden, perfect for enjoying the summer months.