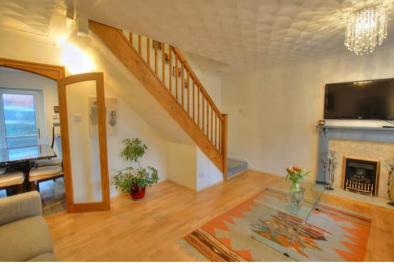

The interior of this well presented property comprises a spacious living room and the open plan fitted kitchen with dining area. The first floor consists of three bedrooms and the family bathroom. The exterior boasts a private rear garden, perfect for enjoying the summer months.