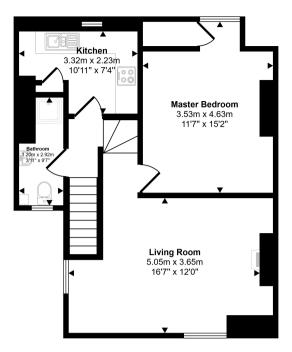

## Approx Gross Internal Area 52 sq m / 559 sq ft

## Floorplan

Denotes head height below 1.5m

Whilst every attempt has been made to ensure the accuracy of the floor plan contained here, measurements of doors, windows, rooms and any other items are approximate and no responsibility is taken for any error, omission, or mis-statement. The measurements should not be relied upon for valuation, transaction and/or funding purposes. This plan is for illustrative purposes only and should be used as such by any prospective purchaser or tenant.