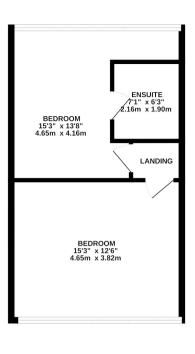

The council tax band is A.

This is a share of freehold property.

The interior of this beautifully presented property comprises a spacious living room, dining room, bathroom and fitted kitchen over first floor. The second floor consists of 2 bedrooms and an en-suite bathroom.

This exciting opportunity should not be missed! All enquiries can be made through Bettermove on 0330 004 0050.

TOTAL FLOOR AREA: 1036 sq.ft. (96.3 sq.m.) approx.

White every attemps has been made to ensure the accuracy of the floorplan contained here, measurements of discors another sq. and the sq. and the