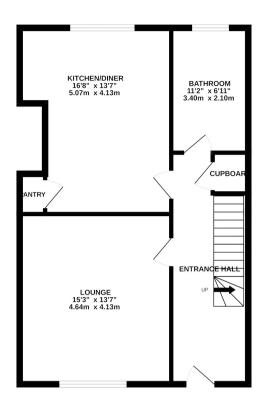

This exciting opportunity should not be missed! All enquiries can be made through Bettermove on 0330 004 0050.

TOTAL FLOOR AREA: 1036 sq.ft. (96.3 sq.m.) approx.

White every attemps has been made to ensure the accuracy of the floorplan contained here, measurements of discors another sq. and the sq. and the