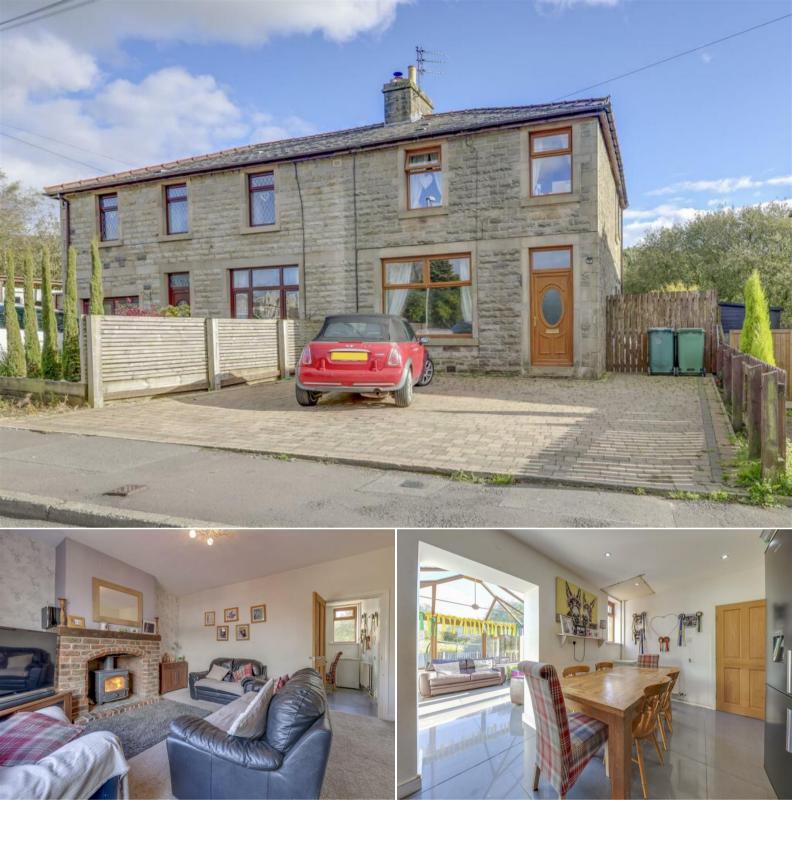

## Goodshaw Avenue Rossendale

Bettermove are proud to present this 3 bedroom semi-detached in Rossendale available with no forward chain.

The property benefits from double glazing, gas central heating throughout and has a double driveway for parking.

The council tax band is A.

The interior of this beautifully presented property comprises a spacious living room, dining room, fitted kitchen and conservatory on the ground floor. The first floor consists of 3 bedrooms and the family bathroom. The exterior boasts a private rear garden, perfect for enjoying the summer months.

Located in the popular town of Rossendale, the property is close to a range of amenities, including shops, supermarkets, restaurants and pubs. Excellent transport connections can be found from the A682 and public transport.