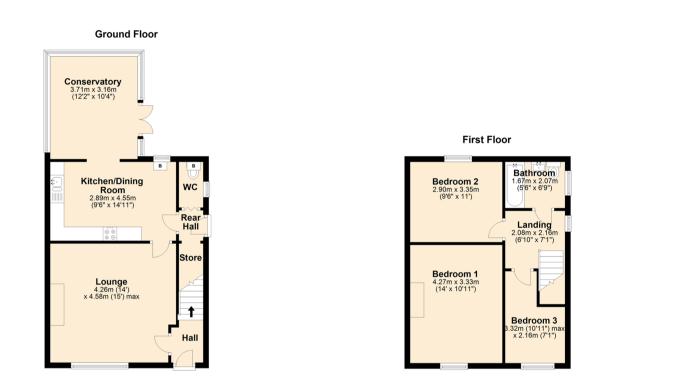

The council tax band is A.

The interior of this beautifully presented property comprises a spacious living room, dining room, fitted kitchen and conservatory on the ground floor. The first floor consists of 3 bedrooms and the family bathroom. The exterior boasts a private rear garden, perfect for enjoying the summer months.