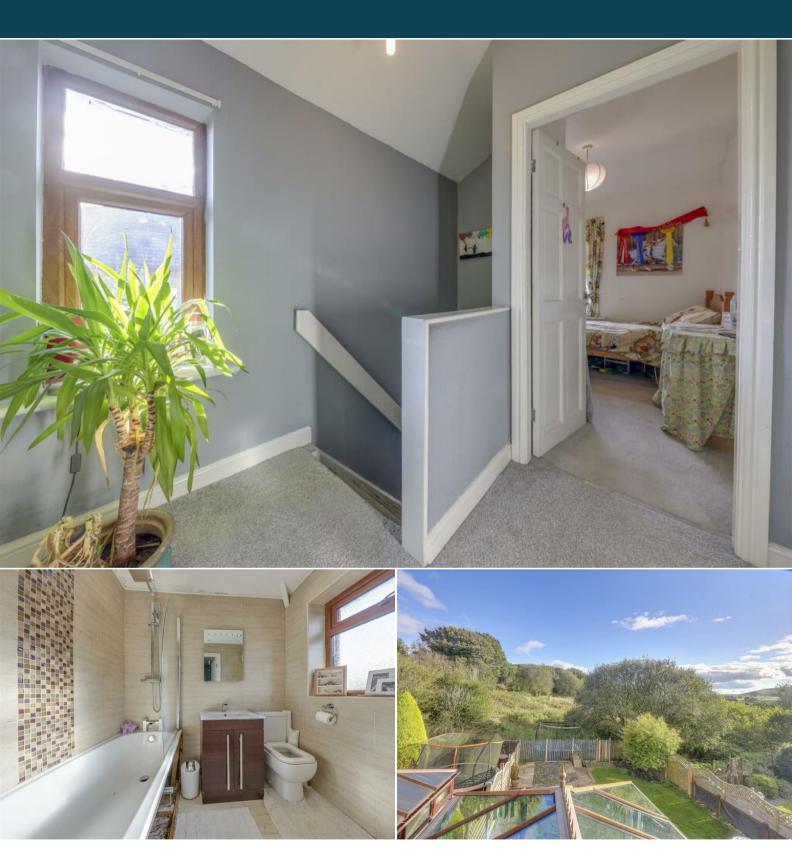

The council tax band is A.

The interior of this beautifully presented property comprises a spacious living room, dining room, fitted kitchen and conservatory on the ground floor. The first floor consists of 3 bedrooms and the family bathroom. The exterior boasts a private rear garden, perfect for enjoying the summer months.