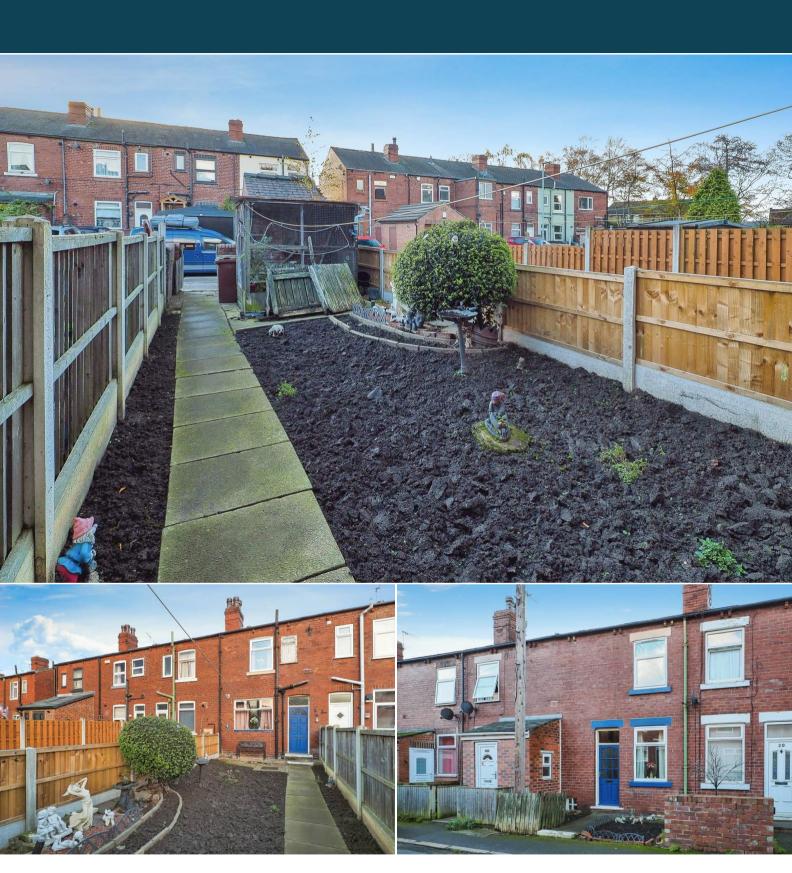

The interior of this property consists of a living room and kitchen/dining room on the ground floor. The first floor comprises 2 bedrooms and the family bathroom. The exterior boasts an enclosed rear yard, perfect for enjoying the summer months.

Located in the popular town of Normanton, the property is close to a wide range of amenities, including supermarkets, shops, restaurants and pubs. Transport connections can be found from the M62 and Normanton rail station.