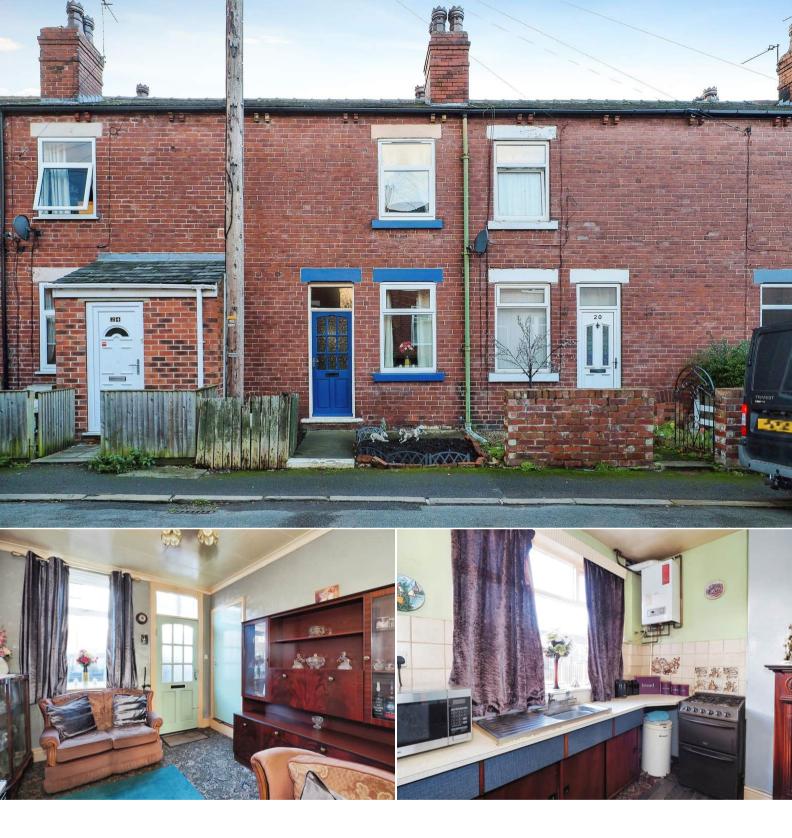

## Greenbank Road Normanton

A SPACIOUS home in Normanton, available CHAIN FREE and VACANT for IMMEDIATE possession. Call for details!

Bettermove are proud to welcome to the market this 2 bedroom terraced house in Normanton with excellent potential and no forward chain. The property requires a round of refurbishment to bring it up to its full potential. The council tax band is A.

The interior of this property consists of a living room and kitchen/dining room on the ground floor. The first floor comprises 2 bedrooms and the family bathroom. The exterior boasts an enclosed rear yard, perfect for enjoying the summer months.