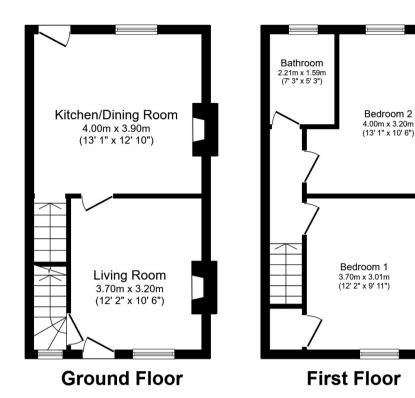

This allows you rights to purchase within a given timeframe (typically 8-12 weeks) which gives you time to prepare funding, surveys,

Total floor area 63.1 sq.m. (680 sq.ft.) approx

This floor plan is for illustrative purposes only. It is not drawn to scale. Any measurements, floor areas (including any total floor area), openings and orientation are approximate. No details are guaranteed, they cannot be relied upon for any purpose and they do not form part of any agreement. No liability is taken for any error, omission or misstatement. A party must rely upon its own inspection(s). Powered by www.focalagent.com