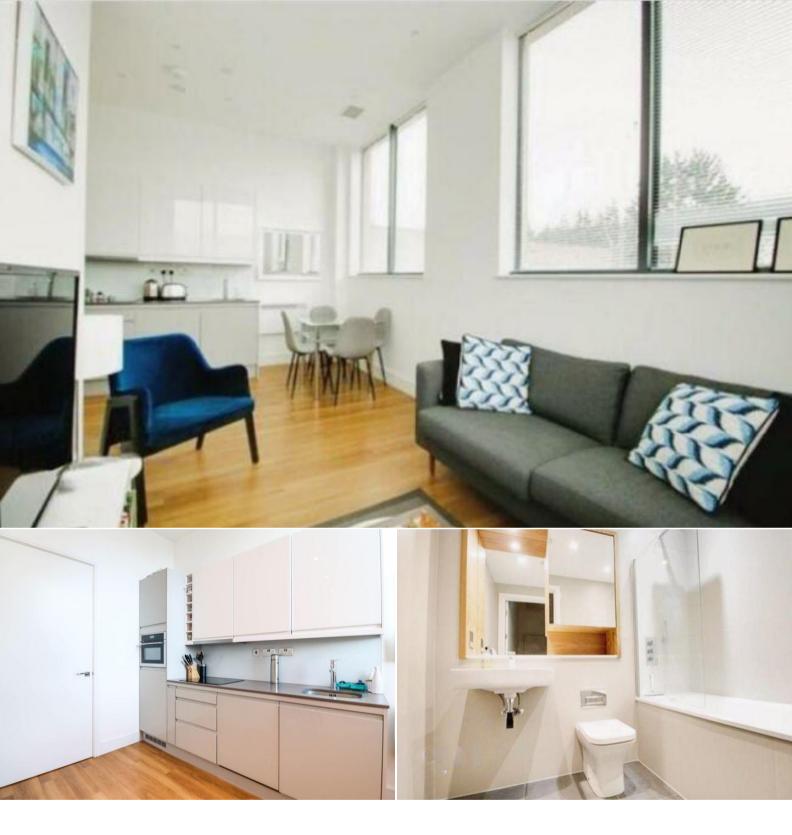

## Bath Road Slough

A SPACIOUS flat in Slough, available TENANTED for IMMEDIATE investment and CHAIN FREE. Call to enquire!

Bettermove are proud to present this 2 bedroom ground floor apartment in Slough available with no forward chain.

The property is currently tenanted and it will be sold with tenants in situ for immediate investment. Rental yields can be obtained through Bettermove.

The property benefits from double glazing, electric heating throughout and has allocated and visitor parking.

The council tax band is C.

This is a leasehold property with 995 years remaining on the lease; the ground rent is £300 per annum and the service charge is £163 per month.

The interior of this beautifully presented property comprises a spacious living room, dining room, fitted kitchen and two double bedrooms on the ground floor.