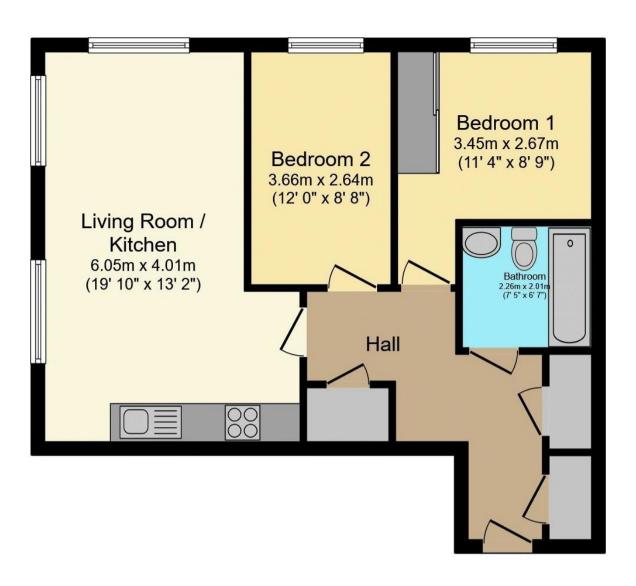

The council tax band is C.

This is a leasehold property with 995 years remaining on the lease; the ground rent is £300 per annum and the service charge is £163 per month.

The interior of this beautifully presented property comprises a spacious living room, dining room, fitted kitchen and two double bedrooms on the ground floor.