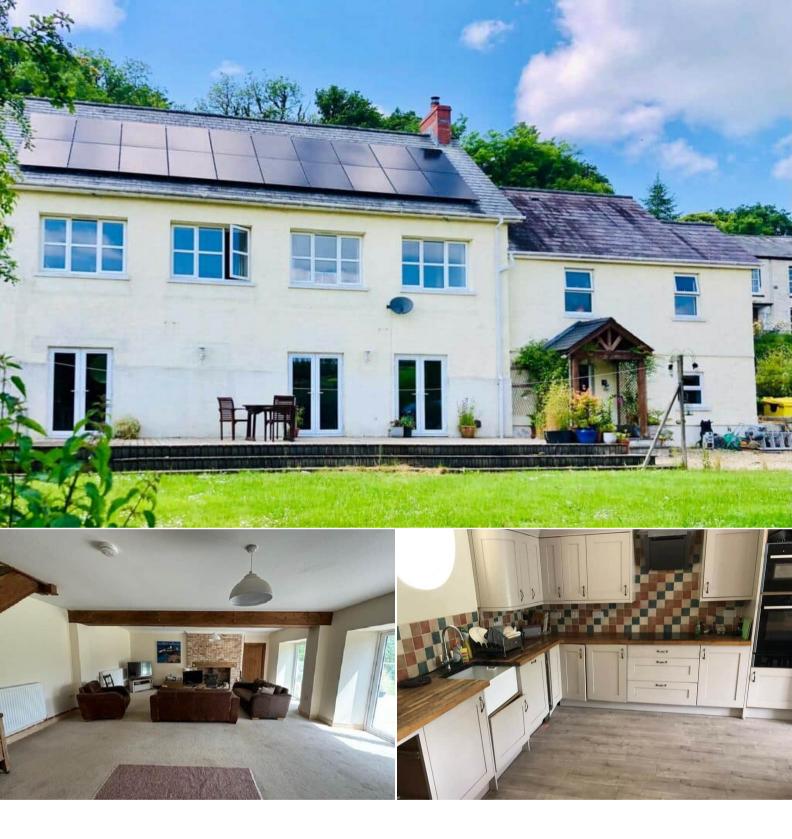

## Carmarthen

Bettermove are proud to present this 5 bedroom Detached House in Llanfynydd available with no forward chain.

The property benefits from double glazing, solar panels, air source heat pump and has ample off road parking available. The council tax band is F.

The interior of this recently renovated property comprises a spacious living room, the fitted kitchen with dining area and utility room, study room and convenient WC. The first floor consists of of four bedrooms, two ensuite bathroom and the family bathroom. The exterior boasts a private rear garden, perfect for enjoying the summer months.