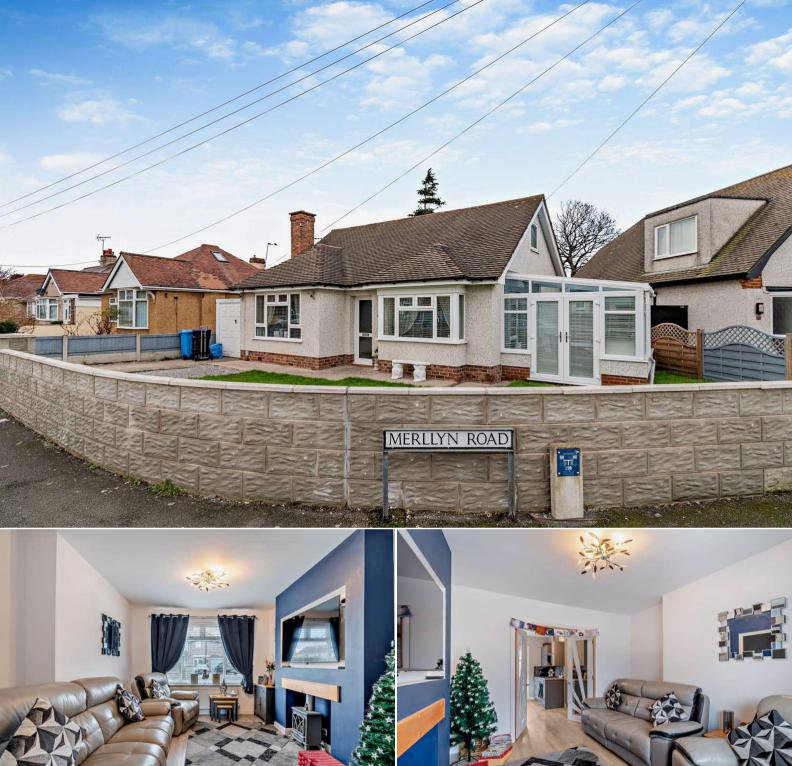

## Merllyn Road Rhyl

Bettermove are proud to present this 3 bedroom detached bungalow in Rhyl.

The property benefits from double glazing, gas central heating throughout and has off street parking available.

The council tax band is C.

The interior of this beautifully presented property comprises a spacious living room, bedroom/sitting room, 1 bedroom, conservatory, family bathroom and fitted kitchen on the ground floor. The first floor consists of the master bedroom and en-suite. The exterior boasts a private rear garden, perfect for enjoying the summer months.