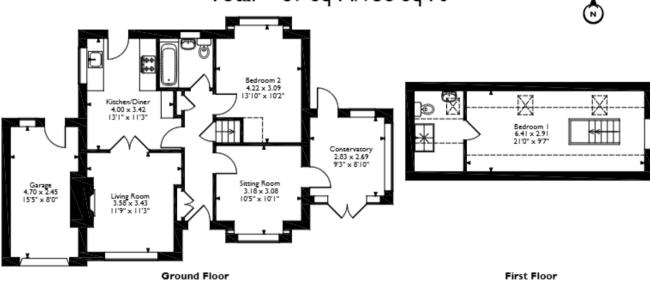

## Merllyn Road, Rhyl Approximate Gross Internal Area Main House = 77 Sq M/829 Sq Ft Garage = 12 Sq M/129 Sq Ft Total = 89 Sq M/958 Sq Ft

Please note that the location of doors, windows and other items are approximate and this floorplan is to be used for illustrative purposes only. Unauthorized reproduction is prohibited.