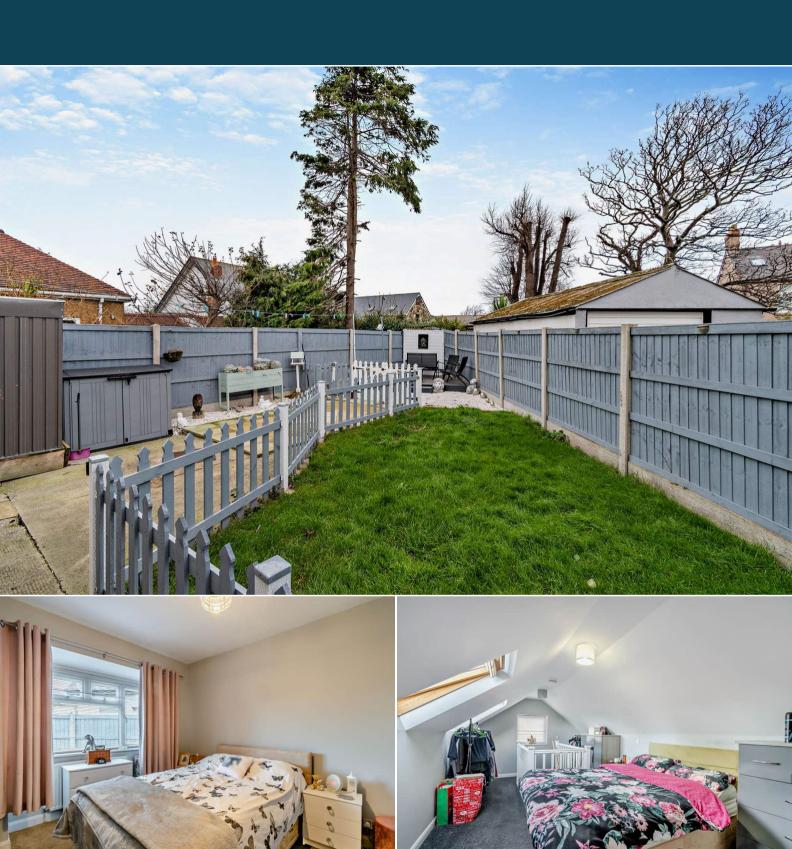

## Merllyn Road Rhyl

Bettermove are proud to present this 3 bedroom detached bungalow in Rhyl.

The property benefits from double glazing, gas central heating throughout and has off street parking available.

The council tax band is C.

The interior of this beautifully presented property comprises a spacious living room, bedroom/sitting room, 1 bedroom, conservatory, family bathroom and fitted kitchen on the ground floor. The first floor consists of the master bedroom and en-suite. The exterior boasts a private rear garden, perfect for enjoying the summer months.

Located in the popular town of Rhyl, the property is close to a range of amenities, including shops, supermarkets, restaurants and pubs. Excellent transport connections can be found from the A525, Rhyl train station and local bus routes.