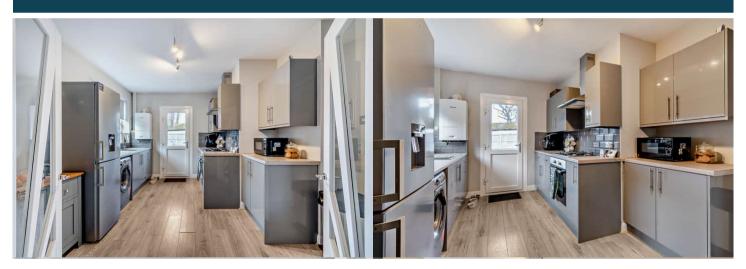

The council tax band is C.

The interior of this beautifully presented property comprises a spacious living room, bedroom/sitting room, 1 bedroom, conservatory, family bathroom and fitted kitchen on the ground floor. The first floor consists of the master bedroom and en-suite. The exterior boasts a private rear garden, perfect for enjoying the summer months.