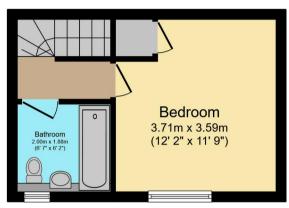

The interior of this property comprises a spacious and open plan living room with the fitted kitchen on the ground floor. The first floor consists of one double bedroom the bathroom. The exterior of the property benefits from a private garden, ideal for enjoying the summer months.

**Ground Floor** 

**First Floor** 

Total floor area 40.9 m² (440 sq.ft.) approx

This floor plan is for illustrative purposes only. It is not drawn to scale. Any measurements, floor areas (including any total floor area), openings and orientation are approximate. No details are guaranteed, they cannot be relied upon for any purpose and they do not form part of any agreement. No liability is taken for any error, omission or misstatement. A party must rely upon its own inspection(s). Plan produced for Purplebricks. Powered by www.focalagent.com