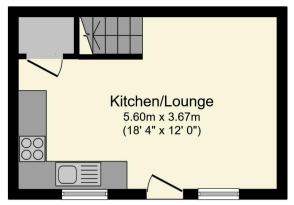

The interior of this property comprises a spacious and open plan living room with the fitted kitchen on the ground floor. The first floor consists of one double bedroom the bathroom. The exterior of the property benefits from a private garden, ideal for enjoying the summer months.

**Ground Floor** 

**First Floor** 

Total floor area 40.9 m² (440 sq.ft.) approx

This floor plan is for illustrative purposes only. It is not drawn to scale. Any measurements, floor areas (including any total floor area), openings and orientation are approximate. No details are guaranteed, they cannot be relied upon for any purpose and they do not form part of any agreement. No liability is taken for any error, omission or misstatement. A party must rely upon its own inspection(s). Plan produced for Purplebricks. Powered by www.focalagent.com