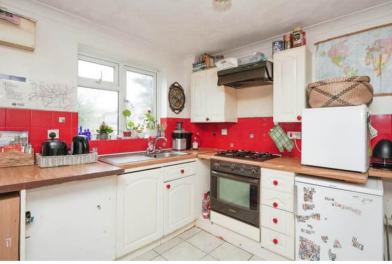

The interior of this property comprises a spacious and open plan living room with the fitted kitchen on the ground floor. The first floor consists of one double bedroom the bathroom. The exterior of the property benefits from a private garden, ideal for enjoying the summer months.