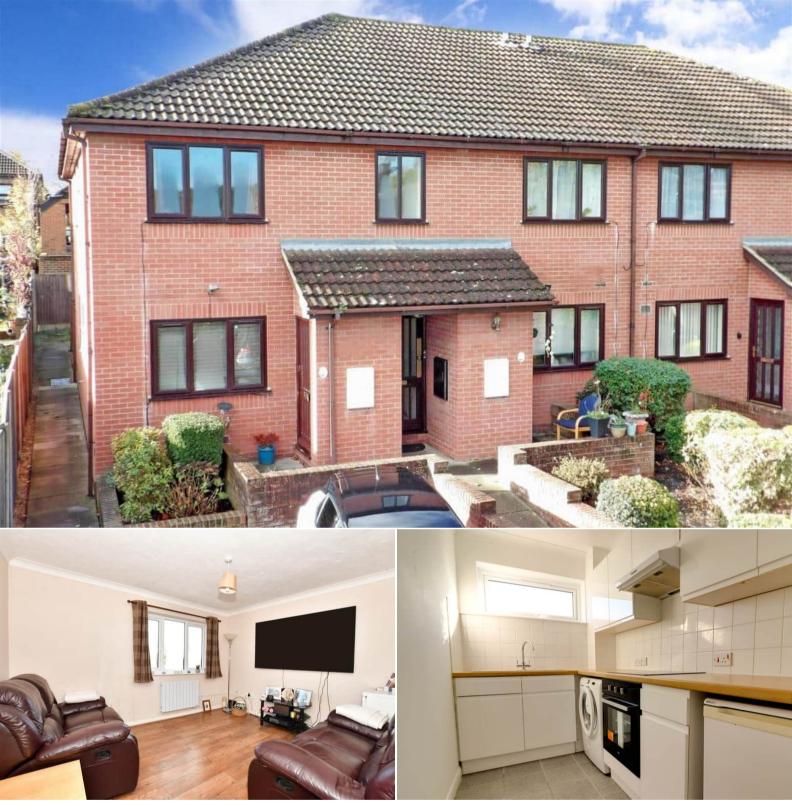

## Highfield Road Billericay

Bettermove are proud to present this 1 bedroom First Floor Flat in Billericay available with no forward chain.

The property benefits from double glazing, electric heating throughout and has off street parking available. The council tax band is B.

This is a leasehold property with 88 years remaining on the lease; the ground rent is £250 per annum and the service charge is £1,200 per annum.

The interior of this property comprises a spacious living room, the fitted kitchen, one double bedroom and the bathroom on the first floor of the building. The exterior boasts a private rear garden, perfect for enjoying the summer months.

Located in the popular town of Billericay, the property is close to a range of amenities, including shops, supermarkets, restaurants and pubs. Excellent transport connections can be found from Billericay Train Station and many local bus routes.