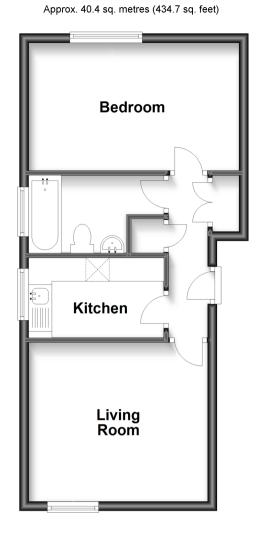

This is a leasehold property with 88 years remaining on the lease; the ground rent is £250 per annum and the service charge is £1,200 per annum.

The interior of this property comprises a spacious living room, the fitted kitchen, one double bedroom and the bathroom on the first floor of the building. The exterior boasts a private rear garden, perfect for enjoying the summer months.

## First Floor