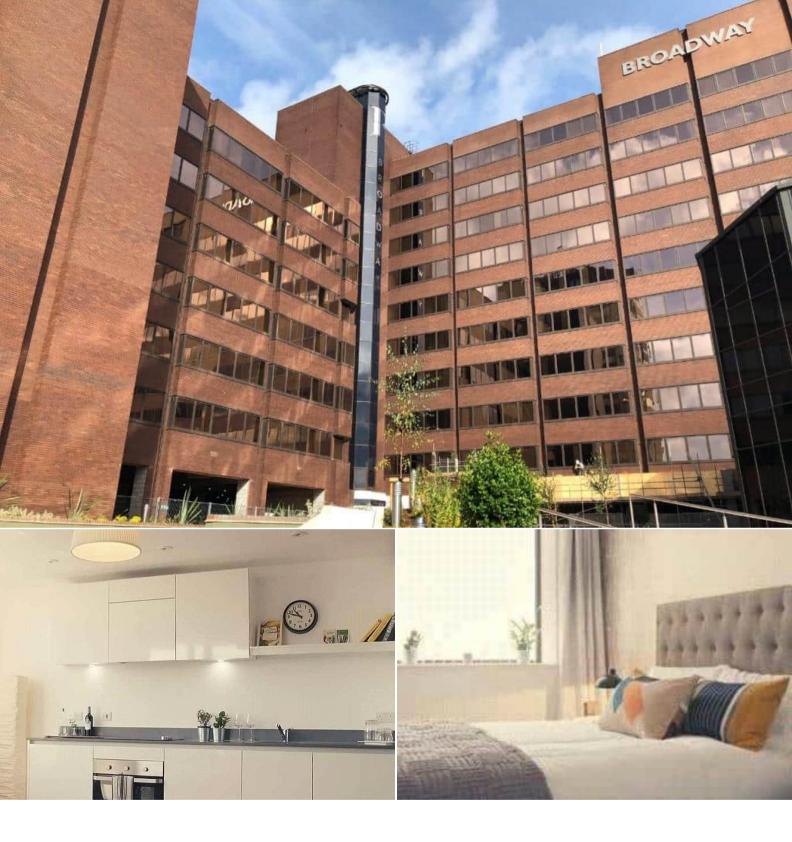

## Broad Street Birmingham

Bettermove are proud to present this 1 bedroom flat in Birmingham available with no forward chain.

The property benefits from double glazing, electric heating throughout.

The council tax band is C.

This is a leasehold property with 196 years on the lease from 1971; the service charge is approximately £1,434 paid half yearly.

The interior of this beautifully presented property comprises a spacious living room, fitted kitchen, 1 bedroom and the bathroom.