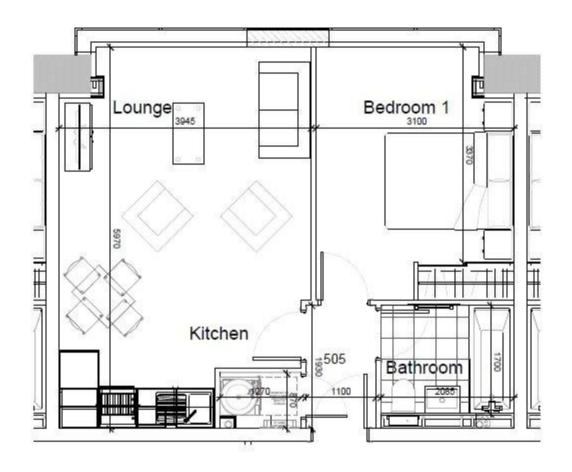

This is a leasehold property with 196 years on the lease from 1971; the service charge is approximately £1,434 paid half yearly.

The interior of this beautifully presented property comprises a spacious living room, fitted kitchen, 1 bedroom and the bathroom.