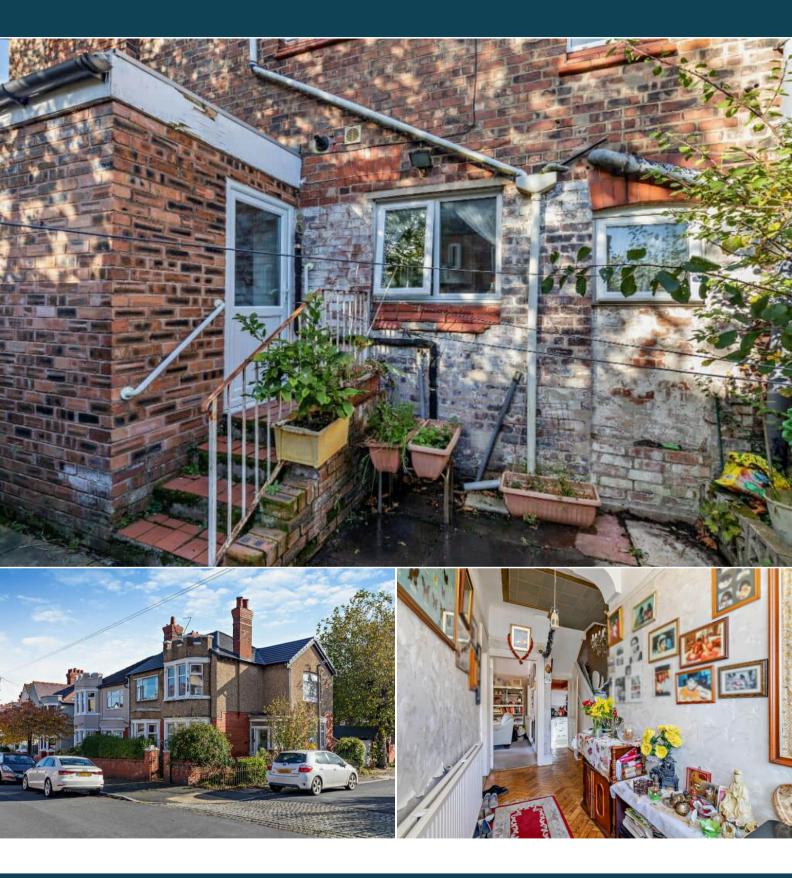

## Dalmorton Road Wallasey

Bettermove are proud to present this 5 bedroom Semi-Detached House in Wallasey available with no forward chain.

The property benefits from double glazing, gas central heating throughout and has off road parking available via the garage. The council tax band is C.

The interior of this beautifully presented property comprises three spacious reception rooms, the fitted kitchen and a convenient WC on the ground floor. The first floor consists of four bedrooms and the family bathroom. The exterior boasts a private rear garden, perfect for enjoying the summer months.

Located in the popular town of Wallasey, the property is close to a range of amenities, including shops, supermarkets, restaurants and pubs. Excellent transport connections can be found from main rail line services and bus routes to Liverpool and Birkenhead.