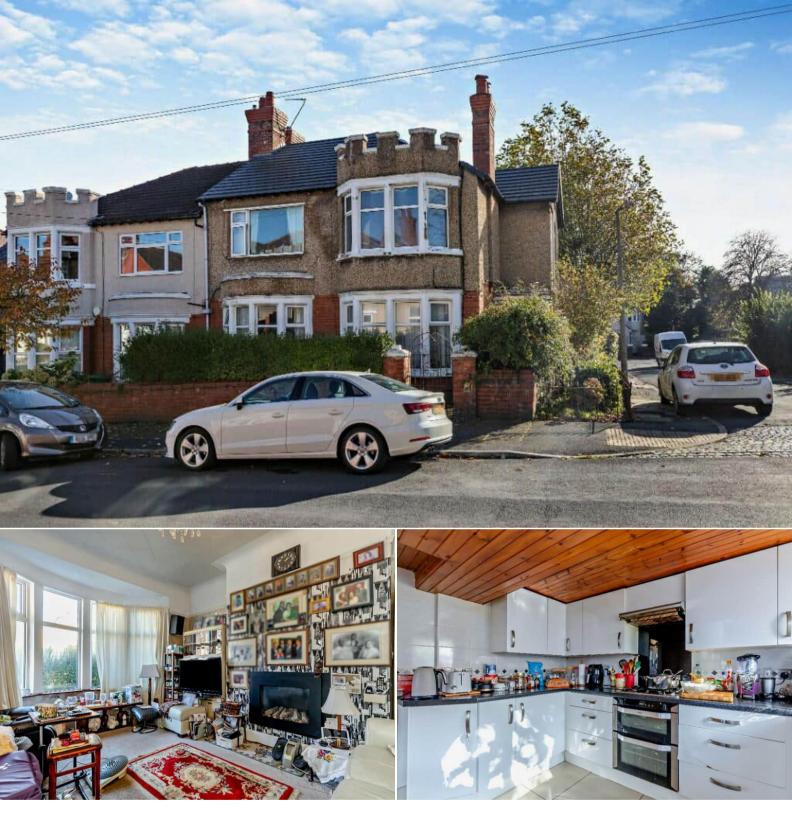

## Dalmorton Road Wallasey

Bettermove are proud to present this 5 bedroom Semi-Detached House in Wallasey available with no forward chain.

The property benefits from double glazing, gas central heating throughout and has off road parking available via the garage. The council tax band is C.

The interior of this beautifully presented property comprises three spacious reception rooms, the fitted kitchen and a convenient WC on the ground floor. The first floor consists of four bedrooms and the family bathroom. The exterior boasts a private rear garden, perfect for enjoying the summer months.

Located in the popular town of Wallasey, the property is close to a range of amenities, including shops, supermarkets, restaurants and pubs. Excellent transport connections can be found from main rail line services and bus routes to Liverpool and Birkenhead.