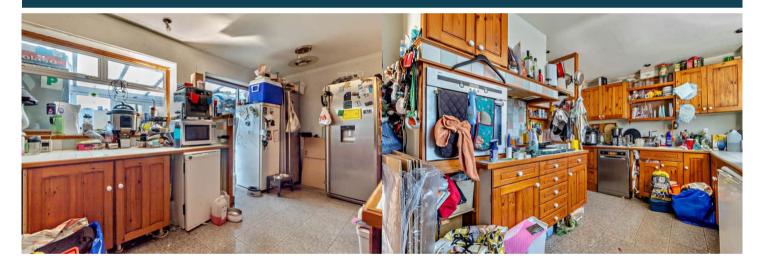

The property benefits from double glazing, oil fired central heating throughout and has off street parking available via the driveway and garage. The council tax band is D.

The interior of this property comprises a spacious living room, dining room, the fitted kitchen, conservatory, utility room and a convenient WC on the ground floor. The first floor consists of four bedrooms and the family bathroom. The exterior boasts a private and large rear garden in need of landscaping.