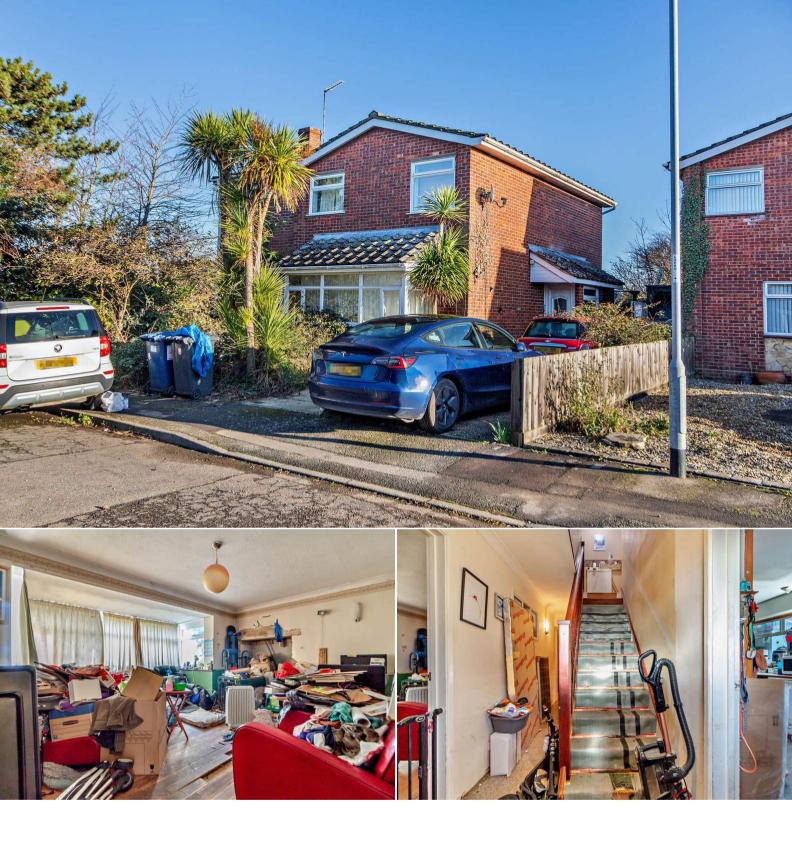

## Second Avenue Huntingdon

Bettermove are proud to present this 4 bedroom Detached House in Warboys, welcoming cash buyers only. This property requires refurbishment throughout to bring it up to its full potential creating an excellent opportunity to turn this into your dream home.

The property benefits from double glazing, oil fired central heating throughout and has off street parking available via the driveway and garage. The council tax band is D.

The interior of this property comprises a spacious living room, dining room, the fitted kitchen, conservatory, utility room and a convenient WC on the ground floor. The first floor consists of four bedrooms and the family bathroom. The exterior boasts a private and large rear garden in need of landscaping.