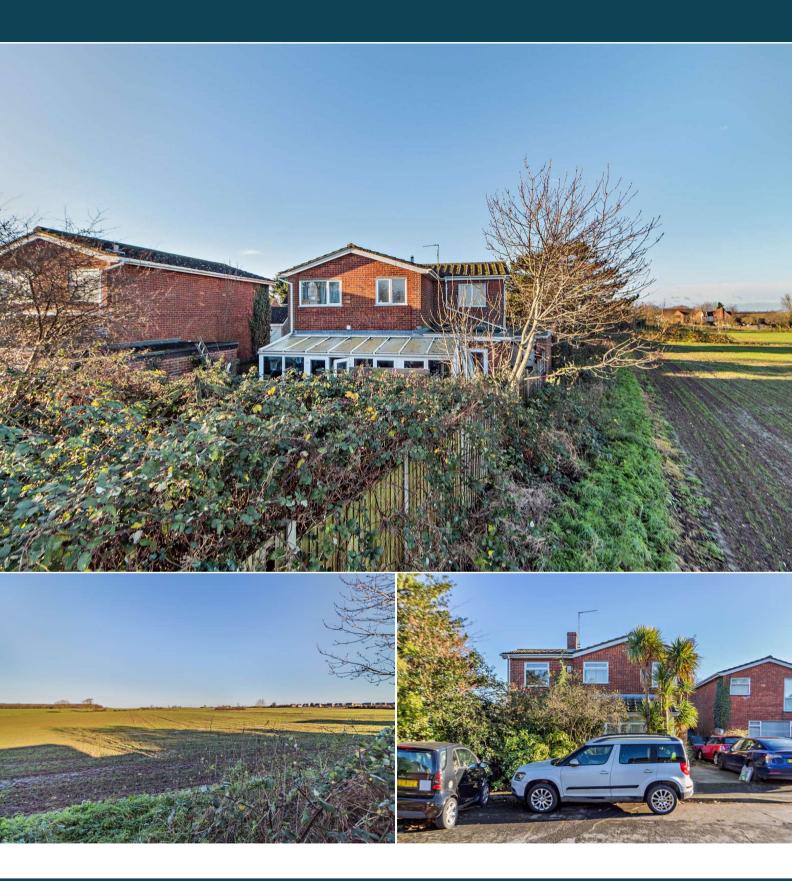

## Second Avenue Huntingdon

Bettermove are proud to present this 4 bedroom Detached House in Warboys, welcoming cash buyers only. This property requires refurbishment throughout to bring it up to its full potential creating an excellent opportunity to turn this into your dream home.

The property benefits from double glazing, oil fired central heating throughout and has off street parking available via the driveway and garage. The council tax band is D.

The interior of this property comprises a spacious living room, dining room, the fitted kitchen, conservatory, utility room and a convenient WC on the ground floor. The first floor consists of four bedrooms and the family bathroom. The exterior boasts a private and large rear garden in need of landscaping.