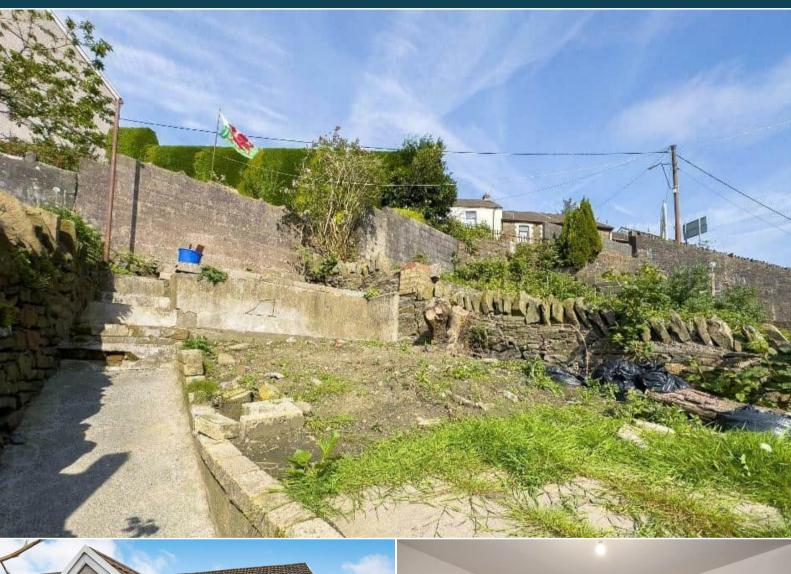

The property benefits from double glazing, gas central heating throughout and has ample on street parking available nearby. The council tax band is A.

The interior of this beautifully presented property comprises a spacious and open plan living, dining room and the fitted kitchen on the ground floor. The first floor consists of three bedrooms and the family bathroom. The exterior boasts a private rear yard and steps leading up to the main garden, perfect for enjoying the summer months.

Located in the popular village of Tylorstown, the property is close to a range of amenities, including shops, supermarkets, restaurants and pubs. Excellent transport connections can be found from the A4233, Ystradd Rhondda Train Station and many local bus routes.