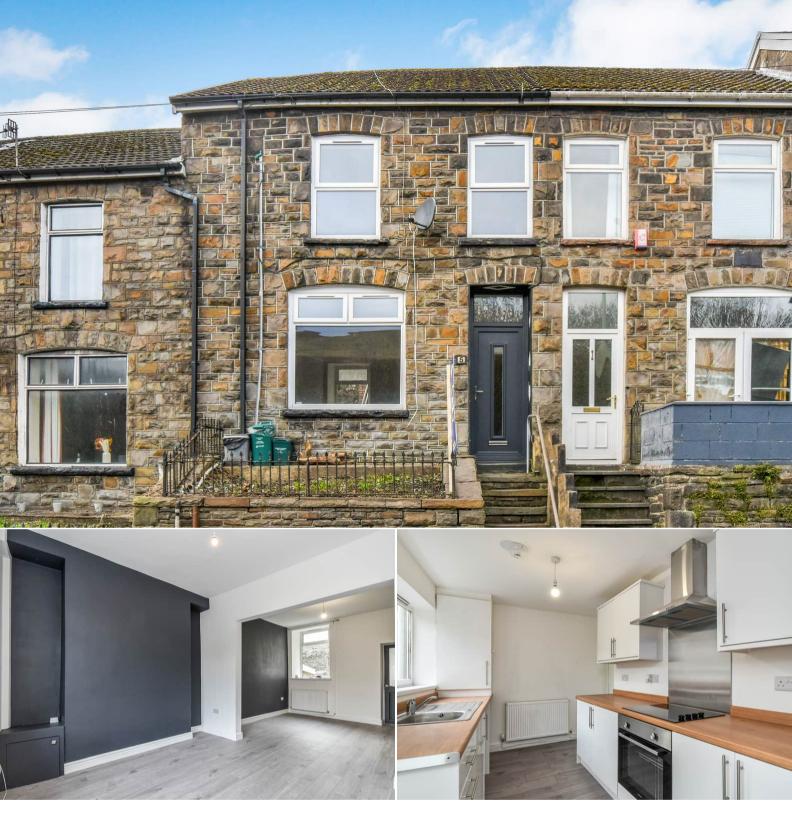

## Offers in Excess of £105,000

bettermove

Pleasant View Ferndale

Bettermove are proud to present this recently modernised and updated 3 bedroom Terraced House in Tylorstown, available CHAIN FREE and VACANT for IMMEDIATE possession. Call for details!

The property benefits from double glazing, gas central heating throughout and has ample on street parking available nearby. The council tax band is A.

The interior of this beautifully presented property comprises a spacious and open plan living, dining room and the fitted kitchen on the ground floor. The first floor consists of three bedrooms and the family bathroom. The exterior boasts a private rear yard and steps leading up to the main garden, perfect for enjoying the summer months.

Located in the popular village of Tylorstown, the property is close to a range of amenities, including shops, supermarkets, restaurants and pubs. Excellent transport connections can be found from the A4233, Ystradd Rhondda Train Station and many local bus routes.