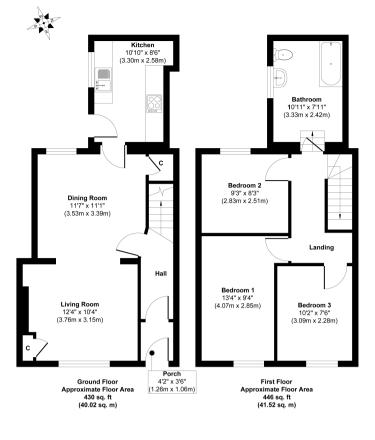

CF43 3NF - 5 Pleasant View, Tylorstown, Ferndale

Approx. Gross Internal Floor Area 876 sq. ft / 81.54 sq. m While every attempt has been made to ensure the accuracy of the floor plan contained here, measurements of door, windows, rooms and any whole them are approximate and on responsibility is taken for any arror, ontissic, or mis-attement. The measurements should not be relied upon for valuation, transaction and/or funding purposes. This plan is for illustrative purposes only and abuild be used as such thy any prospective purportaiser or transit.