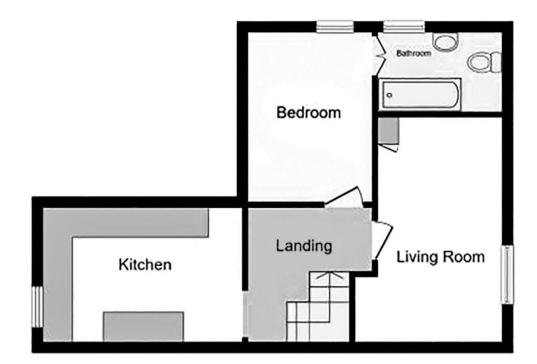

This is a leasehold property with 870 years remaining on the lease; the ground rent is £10 per annum, the service charges are demanded as and when needed (to be arranged with the Freeholder).

The interior of this second floor is access from the first floor leading up to the entrance hallway leading to the fitted kitchen, spacious living room, one double bedroom and the bathroom.

This allows you rights to purchase within a given timeframe (typically 8-12 weeks) which gives you time to prepare funding, surveys, and searches.

**Ground Floor** 

First Floor