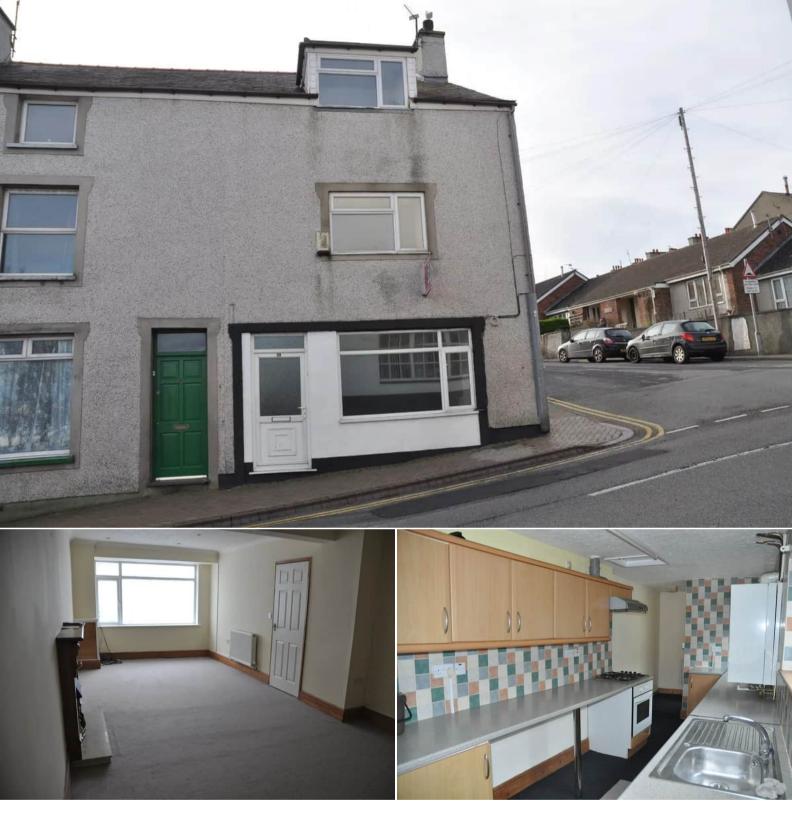

## Thomas Street Holyhead

Bettermove are proud to present this 4 bedroom semi-detached house in Holyhead available with no forward chain.

The property is currently tenanted and it will be sold with tenants in situ for immediate investment. Rental yields can be obtained through Bettermove.

The property benefits from double glazing, gas central heating throughout.

The council tax band is C.

The interior of this property comprises a spacious living room, w/c and fitted kitchen on the ground floor. The first floor consists of 2 bedrooms and the shower room. The second floor holds a further 2 bedrooms and family bathroom. The exterior boasts an enclosed rear yard, perfect for enjoying the summer months.