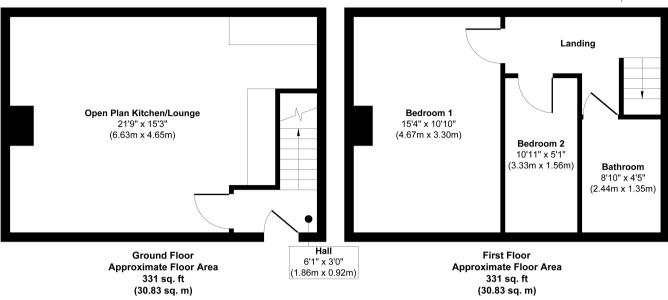

This exciting opportunity should not be missed! All enquiries can be made through Bettermove on 0330 004 0050.

Approx. Gross Internal Floor Area 662 sq. ft / 61.66 sq. m

Whilst every attempt has been made to ensure the accuracy of the floor plan contained here, measurements of doors, windows, rooms and any other items are approximate and no responsibility is taken for any error, omission, or mis-statement. The measurements should not be relied upon for valuation, transaction and/of funding purposes. This plan is for illustrative purposes only and should be used as such by any prospective purchaser or tenant.