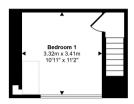

The property is tenanted and will be sold with tenants in situ for immediate investment - rental yields can be obtained through Bettermove.

The interior of this well presented property comprises a spacious living/ dining room with access to the lower ground floor. The lower ground floor hosts the fitted kitchen with ample storage space. The first floor of the property consists of one double bedroom and the family bathroom. The second floor consists of one double bedroom. The exterior boasts a private rear garden, perfect for enjoying the summer months.

## Approx Gross Internal Area 78 sq m / 839 sq ft

Basement Approx 20 sq m / 219 sq ft

Denotes head height below 1.5m

Ground Floor Approx 21 sq m / 227 sq ft

First Floor Approx 21 sq m / 223 sq ft

second Floor Approx 16 sq m / 170 sq ft

Whilst every attempt has been made to ensure the accuracy of the floor plan contained here, measurements of doors, windows, norms and any other items are approximate and no responsibility is taken for any error, omission, or mis-statement. The measurements should not be relied upon for valuation, transaction and/or funding purposes. This plan is for illustrative purposes only and should be used as such by any prospective purchaser or teams!