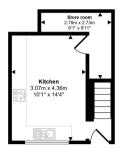

## Approx Gross Internal Area 78 sq m / 839 sq ft

Basement Approx 20 sq m / 219 sq ft

Denotes head height below 1.5m

Ground Floor Approx 21 sq m / 227 sq ft

First Floor Approx 21 sq m / 223 sq ft

second Floor Approx 16 sq m / 170 sq ft

Whilst every attempt has been made to ensure the accuracy of the floor plan contained here, measurements of doors, windows, norms and any other items are approximate and no responsibility is taken for any error, omission, or mis-statement. The measurements should not be relied upon for valuation, transaction and/or funding purposes. This plan is for illustrative purposes only and should be used as such by any prospective purchaser or teams!