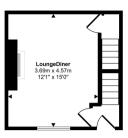

The property is tenanted and will be sold with tenants in situ for immediate investment - rental yields can be obtained through Bettermove.

The interior of this well presented property comprises a spacious living/ dining room with access to the lower ground floor. The lower ground floor hosts the fitted kitchen with ample storage space. The first floor of the property consists of one double bedroom and the family bathroom. The second floor consists of one double bedroom. The exterior boasts a private rear garden, perfect for enjoying the summer months.

## Approx Gross Internal Area 78 sq m / 839 sq ft

Basement Approx 20 sq m / 219 sq ft

Denotes head height below 1.5m

Ground Floor Approx 21 sq m / 227 sq ft

First Floor Approx 21 sq m / 223 sq ft

second Floor Approx 16 sq m / 170 sq ft

Whilst every attempt has been made to ensure the accuracy of the floor plan contained here, measurements of doors, windows, norms and any other items are approximate and no responsibility is taken for any error, omission, or mis-statement. The measurements should not be relied upon for valuation, transaction and/or funding purposes. This plan is for illustrative purposes only and should be used as such by any prospective purchaser or teams!