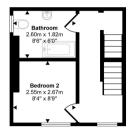

The property is tenanted and will be sold with tenants in situ for immediate investment - rental yields can be obtained through Bettermove.

The interior of this well presented property comprises a spacious living/ dining room with access to the lower ground floor. The lower ground floor hosts the fitted kitchen with ample storage space. The first floor of the property consists of one double bedroom and the family bathroom. The second floor consists of one double bedroom. The exterior boasts a private rear garden, perfect for enjoying the summer months.

## Approx Gross Internal Area 78 sq m / 839 sq ft

Basement Approx 20 sq m / 219 sq ft

Denotes head height below 1.5m

Ground Floor Approx 21 sq m / 227 sq ft

First Floor Approx 21 sq m / 223 sq ft

second Floor Approx 16 sq m / 170 sq ft

Whilst every attempt has been made to ensure the accuracy of the floor plan contained here, measurements of doors, windows, norms and any other items are approximate and no responsibility is taken for any error, omission, or mis-statement. The measurements should not be relied upon for valuation, transaction and/or funding purposes. This plan is for illustrative purposes only and should be used as such by any prospective purchaser or teams!