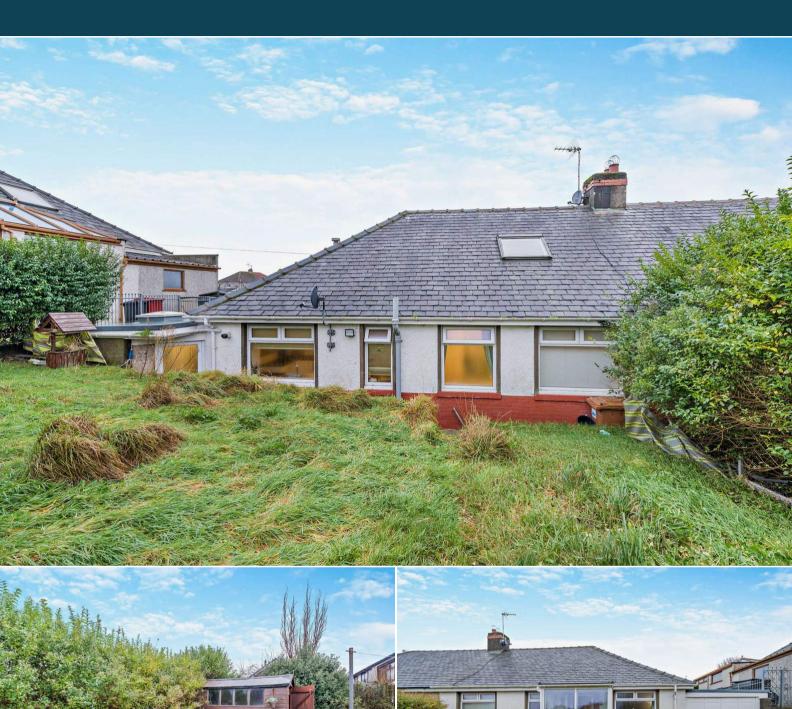

## **Greystone Lane** Dalton-in-Furness

Bettermove are proud to present this 3 bedroom Semi-Detached House in Dalton-in-Furness available with no forward chain.

The property benefits from double glazing, gas central heating throughout and has off street parking available via the driveway and garage. The council tax band is C.

The interior of this well presented property comprises a spacious living room, the fitted kitchen with access into the garage, the family bathroom and three bedrooms on the ground floor. The property also benefits from a large attic room. The exterior boasts a private rear garden, perfect for enjoying the summer months.