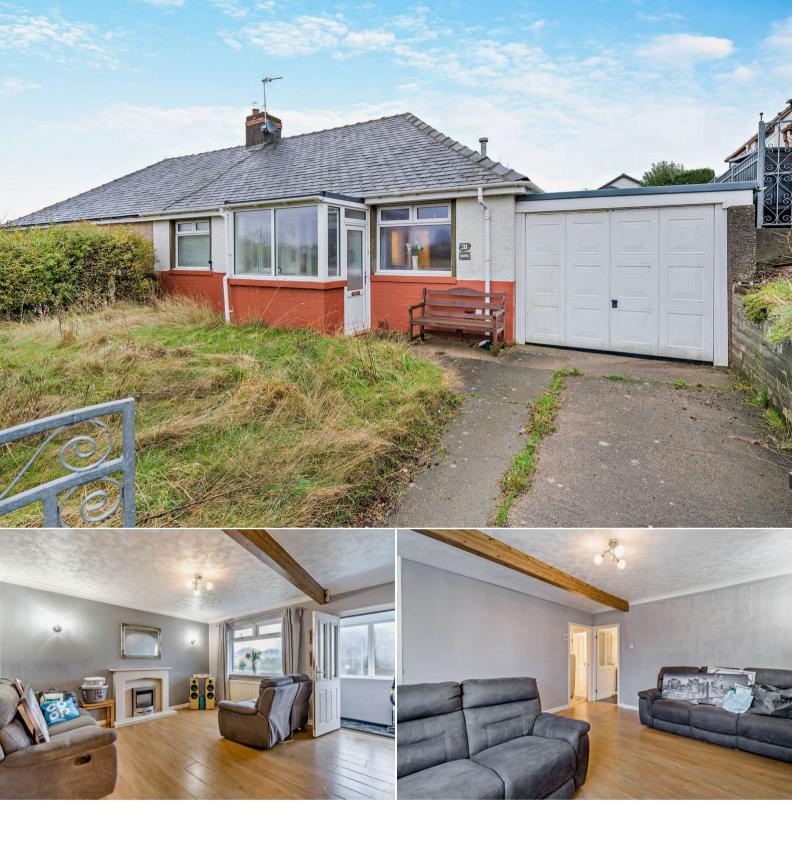

## **Greystone Lane** Dalton-in-Furness

Bettermove are proud to present this 3 bedroom Semi-Detached House in Dalton-in-Furness available with no forward chain.

The property benefits from double glazing, gas central heating throughout and has off street parking available via the driveway and garage. The council tax band is C.

The interior of this well presented property comprises a spacious living room, the fitted kitchen with access into the garage, the family bathroom and three bedrooms on the ground floor. The property also benefits from a large attic room. The exterior boasts a private rear garden, perfect for enjoying the summer months.