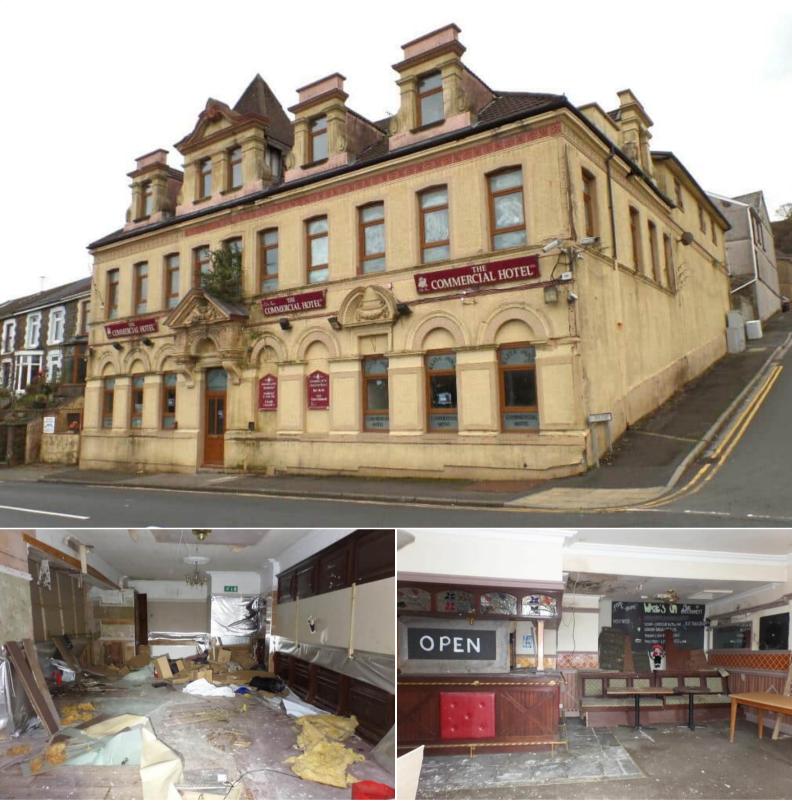

## Cilfynydd Road Pontypridd

ATTENTION DEVELOPERS! A Freehold former public house situated on a substantial corner plot in Pontypridd, available CHAIN FREE and welcoming CASH BUYERS ONLY.

Bettermove are proud to present this fantastic investment opportunity in Cilfynydd, available with no forward chain and welcoming cash buyers only.

This property requires a full scale renovation throughout to bring it up to it's full potential creating an excellent opportunity for investors and developers looking to capitalise on a versatile redevelopment project. This property offers significant potential for a range of different uses, subject to planning permissions being obtained.