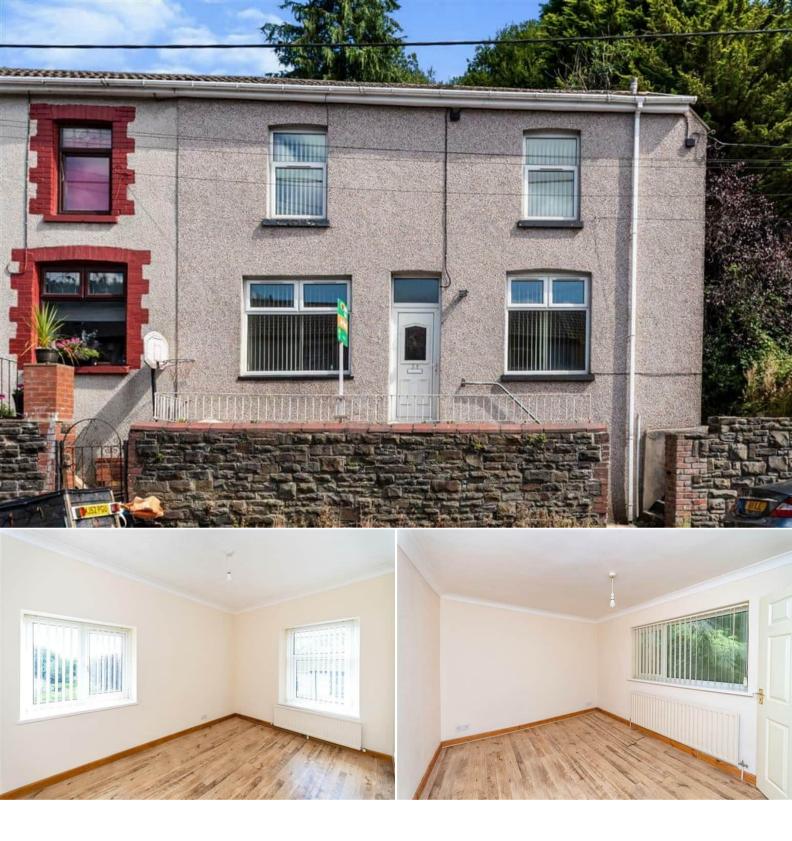

## Tymeinwr Avenue Bridgend

Bettermove are proud to present this 3 bedroom terraced house in Bridgend.

The property benefits from double glazing, gas central heating throughout.

The council tax band is A.

The interior of this property comprises a spacious living room, dining room and fitted kitchen on the ground floor. The first floor consists of 3 bedrooms and the family bathroom. The exterior boasts a private rear garden, perfect for enjoying the summer months.