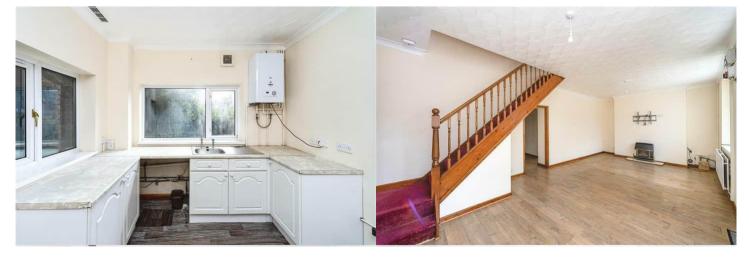

The interior of this property comprises a spacious living room, dining room and fitted kitchen on the ground floor. The first floor consists of 3 bedrooms and the family bathroom. The exterior boasts a private rear garden, perfect for enjoying the summer months.