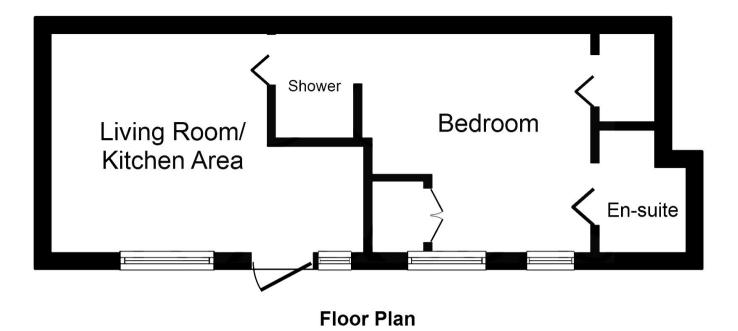

The interior of this well presented property comprises a spacious and open plan living room with exposed beams and the fitted kitchen, shower room, one double bedroom and the convenient ensuite wc.

Located in the popular Medieval village of Dunster, the property is close to a range of amenities, including a range of village shops, restaurants and pubs. Excellent transport connections can be found from the A39 and many local bus routes.