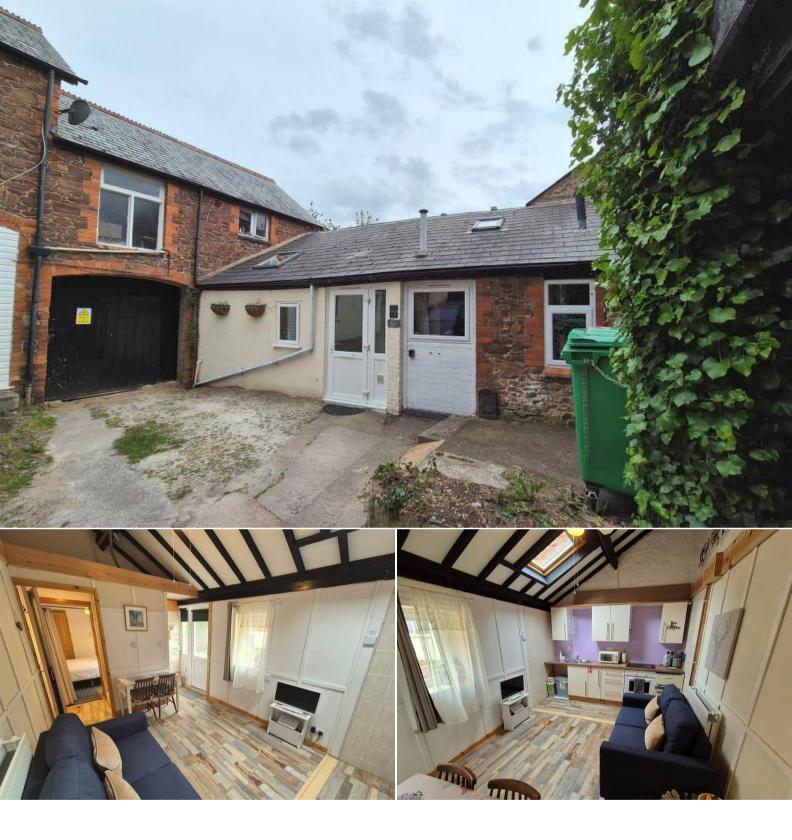

## Park Street Minehead

Bettermove are proud to present this charming 1 bedroom Stable Block Conversion in Dunster available with no forward chain and welcoming cash buyers only.

The property benefits from double glazing and gas central heating throughout. The council tax band is TBC.

The interior of this well presented property comprises a spacious and open plan living room with exposed beams and the fitted kitchen, shower room, one double bedroom and the convenient ensuite wc.

Located in the popular Medieval village of Dunster, the property is close to a range of amenities, including a range of village shops, restaurants and pubs. Excellent transport connections can be found from the A39 and many local bus routes.