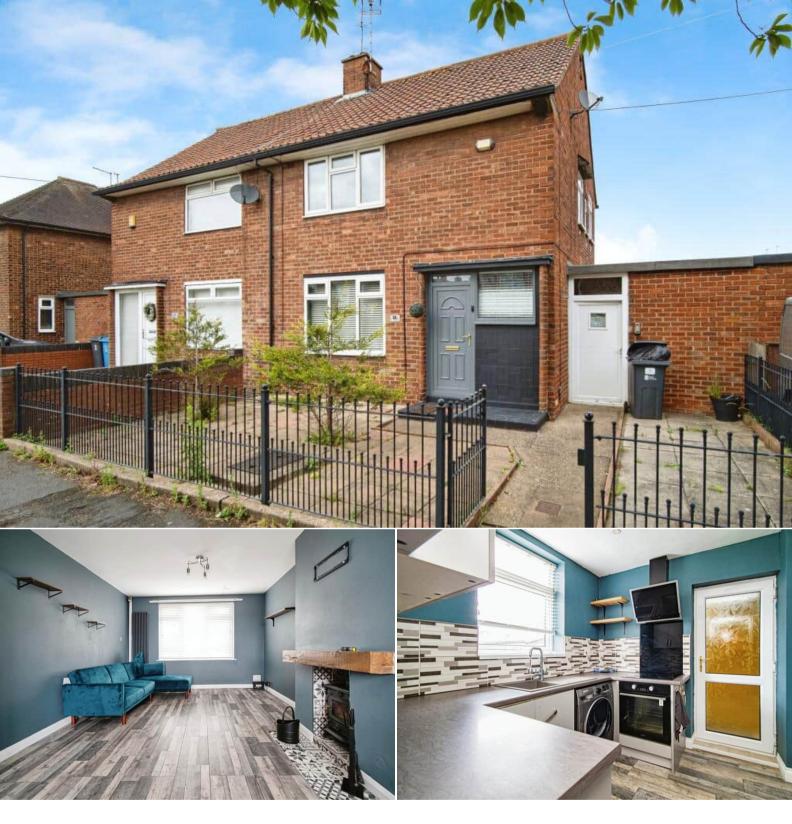

## Hermes Close Hull

Bettermove are proud to present this 3 bedroom Semi-Detached House in Hull available with no forward chain.

The property benefits from double glazing, gas central heating throughout and has ample on street parking available nearby. The council tax band is A.

The interior of this property comprises a spacious living room, the fitted kitchen and the utility room on the ground floor. The first floor consists of two double bedrooms and the family bathroom. The exterior boasts a private rear garden, perfect for enjoying the summer months.

Located in the popular residential area of Hull, the property is close to a range of amenities, including shops, supermarkets, restaurants and pubs. Excellent transport connections can be found from the A165 and many local bus routes.