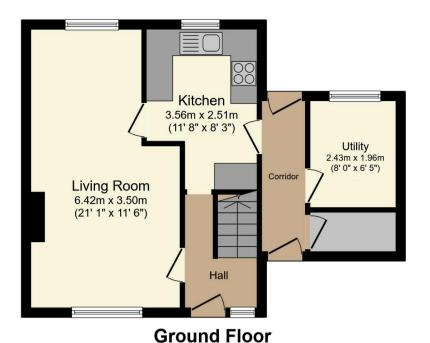

The interior of this property comprises a spacious living room, the fitted kitchen and the utility room on the ground floor. The first floor consists of two double bedrooms and the family bathroom. The exterior boasts a private rear garden, perfect for enjoying the summer months.

This exciting opportunity should not be missed! All enquiries can be made through Bettermove on 0330 004 0050.

**First Floor** 

Total floor area 76.0 m² (818 sq.ft.) approx

This floor plan is for illustrative purposes only. It is not drawn to scale. Any measurements, floor areas (including any total floor area), openings and orientation are approximate. No details are guaranteed, they cannot be relied upon for any purpose and they do not form part of any agreement. No liability is taken for any error, omission or misstatement. A party must rely upon its own inspection(s). Plan produced for Purplebricks. Powered by www.focalagent.com