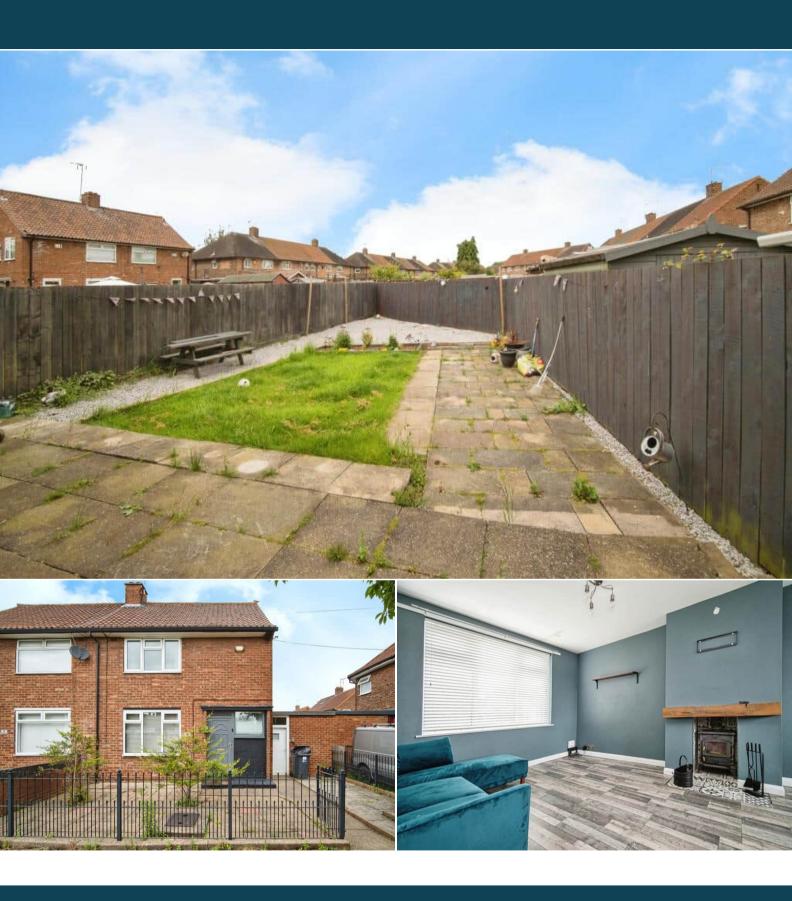

## Hermes Close Hull

Bettermove are proud to present this 3 bedroom Semi-Detached House in Hull available with no forward chain.

The property benefits from double glazing, gas central heating throughout and has ample on street parking available nearby. The council tax band is A.

The interior of this property comprises a spacious living room, the fitted kitchen and the utility room on the ground floor. The first floor consists of two double bedrooms and the family bathroom. The exterior boasts a private rear garden, perfect for enjoying the summer months.

Located in the popular residential area of Hull, the property is close to a range of amenities, including shops, supermarkets, restaurants and pubs. Excellent transport connections can be found from the A165 and many local bus routes.