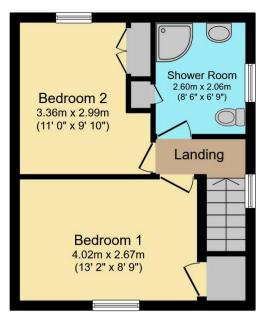

The interior of this property comprises a spacious living room, the fitted kitchen and the utility room on the ground floor. The first floor consists of two double bedrooms and the family bathroom. The exterior boasts a private rear garden, perfect for enjoying the summer months.

This exciting opportunity should not be missed! All enquiries can be made through Bettermove on 0330 004 0050.

**First Floor** 

Total floor area 76.0 m² (818 sq.ft.) approx

This floor plan is for illustrative purposes only. It is not drawn to scale. Any measurements, floor areas (including any total floor area), openings and orientation are approximate. No details are guaranteed, they cannot be relied upon for any purpose and they do not form part of any agreement. No liability is taken for any error, omission or misstatement. A party must rely upon its own inspection(s). Plan produced for Purplebricks. Powered by www.focalagent.com