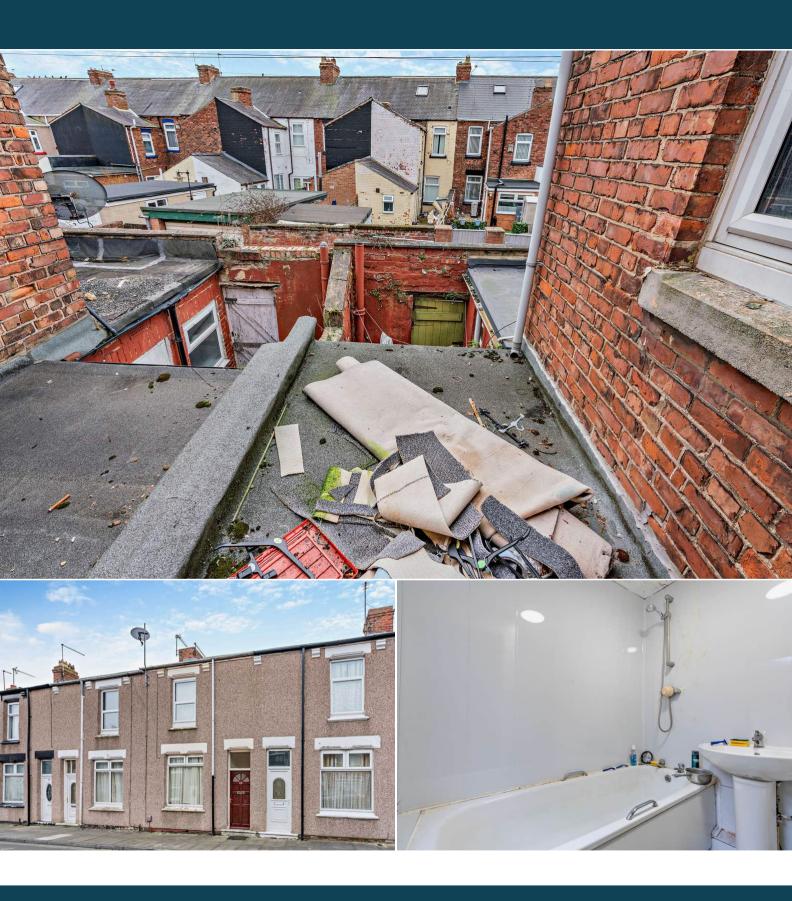

## Everett Street Hartlepool

Bettermove are proud to present this 3 bedroom Terraced House in Hartlepool available with no forward chain.

The property benefits from double glazing, gas central heating throughout and has ample on street parking available nearby. The council tax band is A.

The property is tenanted and will be sold with tenants in situ for immediate investment - rental yields can be obtained through Bettermove.

The interior of this property comprises a spacious living room, the fitted kitchen and the family bathroom on the ground floor. The first floor consists of three bedrooms.