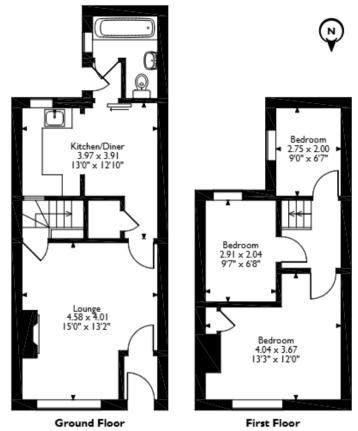

## 63, Everett Street, Hartlepool Approximate Gross Internal Area 69 Sq M/743 Sq Ft

Please note that the location of doors, windows and other items are approximate and this floorolan is to be used for illustrative