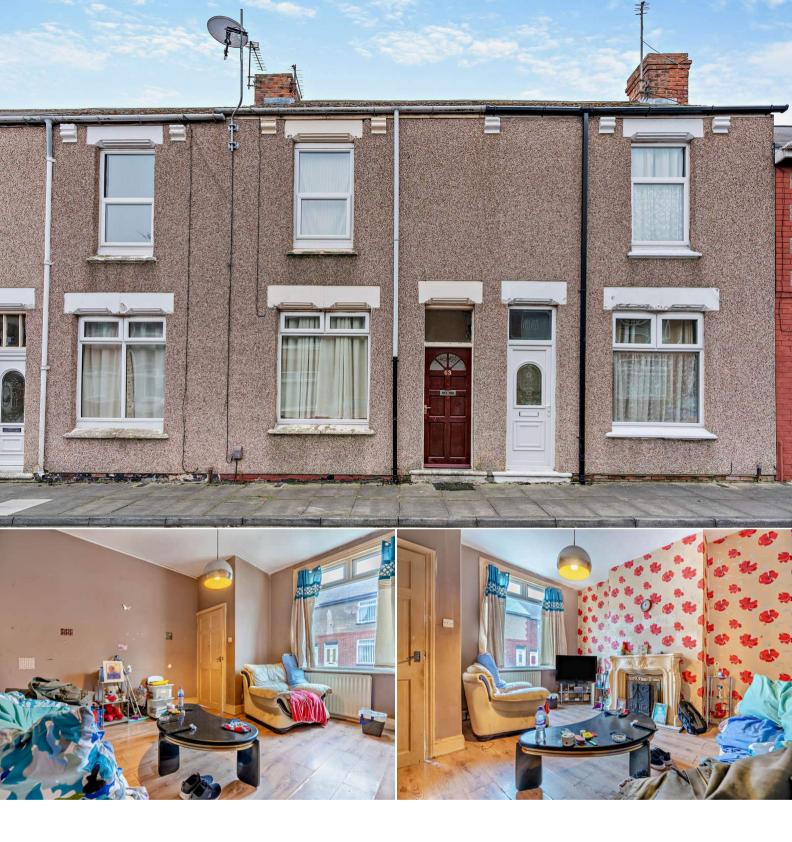

## Everett Street Hartlepool

Bettermove are proud to present this 3 bedroom Terraced House in Hartlepool available with no forward chain.

The property benefits from double glazing, gas central heating throughout and has ample on street parking available nearby. The council tax band is A.

The property is tenanted and will be sold with tenants in situ for immediate investment - rental yields can be obtained through Bettermove.

The interior of this property comprises a spacious living room, the fitted kitchen and the family bathroom on the ground floor. The first floor consists of three bedrooms.

Located in the popular town of Hartlepool, the property is close to a range of amenities, including shops, supermarkets, restaurants and pubs. Excellent transport connections can be found from Hartlepool Train Station, the A19 and many local bus routes.