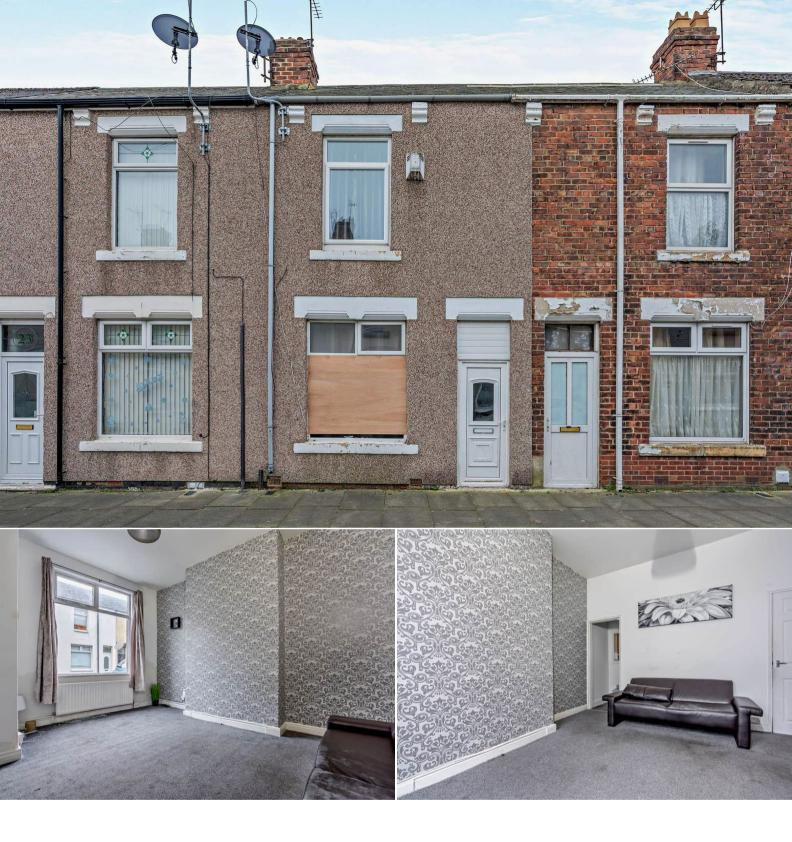

## Everett Street Hartlepool

Bettermove are proud to present this 3 bedroom Terraced House in Hartlepool available with no forward chain.

The property benefits from double glazing, gas central heating throughout and has ample on street parking available nearby. The council tax band is A.

The interior of this property comprises a spacious living room, the fitted kitchen and the family bathroom on the ground floor. The first floor consists of three bedrooms.

Located in the popular town of Hartlepool, the property is close to a range of amenities, including shops, supermarkets, restaurants and pubs. Excellent transport connections can be found from Hartlepool Train Station, the A19 and many local bus routes.