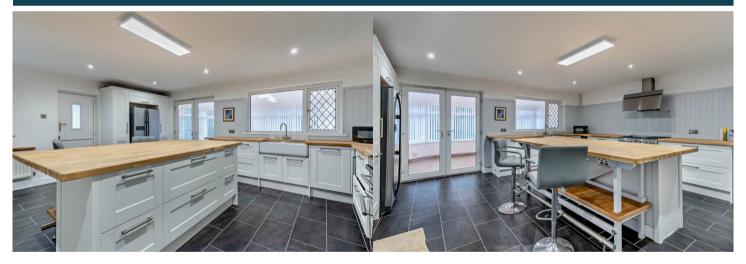

The council tax band is F.

The interior of this beautifully presented property comprises a spacious living room, conservatory, fitted kitchen, 4 bedrooms, an en-suite and family bathroom. The exterior boasts a private rear garden, perfect for enjoying the summer months.