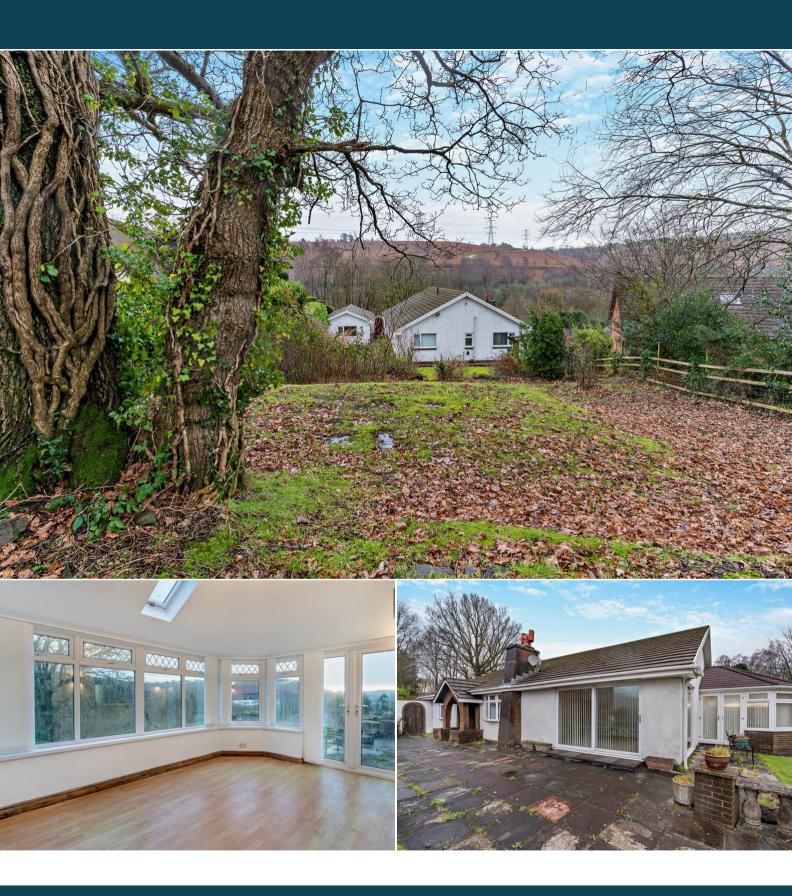

The council tax band is F.

The interior of this beautifully presented property comprises a spacious living room, conservatory, fitted kitchen, 4 bedrooms, an en-suite and family bathroom. The exterior boasts a private rear garden, perfect for enjoying the summer months.

Located in the popular village of Abercynon, the property is close to a range of amenities, including shops, supermarkets, restaurants and pubs. Excellent transport connections can be found from the A470, A4059 and local bus routes.