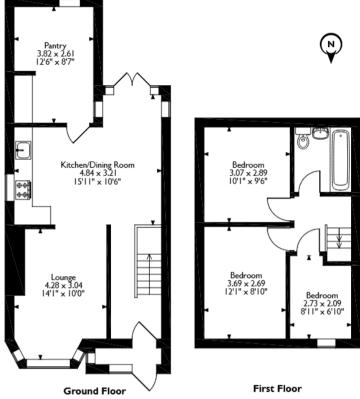

## Sterndale Road, Birmingham Approximate Gross Internal Area 83 Sq M/893 Sq Ft

Please note that the location of doors, windows and other items are approximate and this floorplan is to be used for illustrative purposes only. Unauthorized reproduction is prohibited.