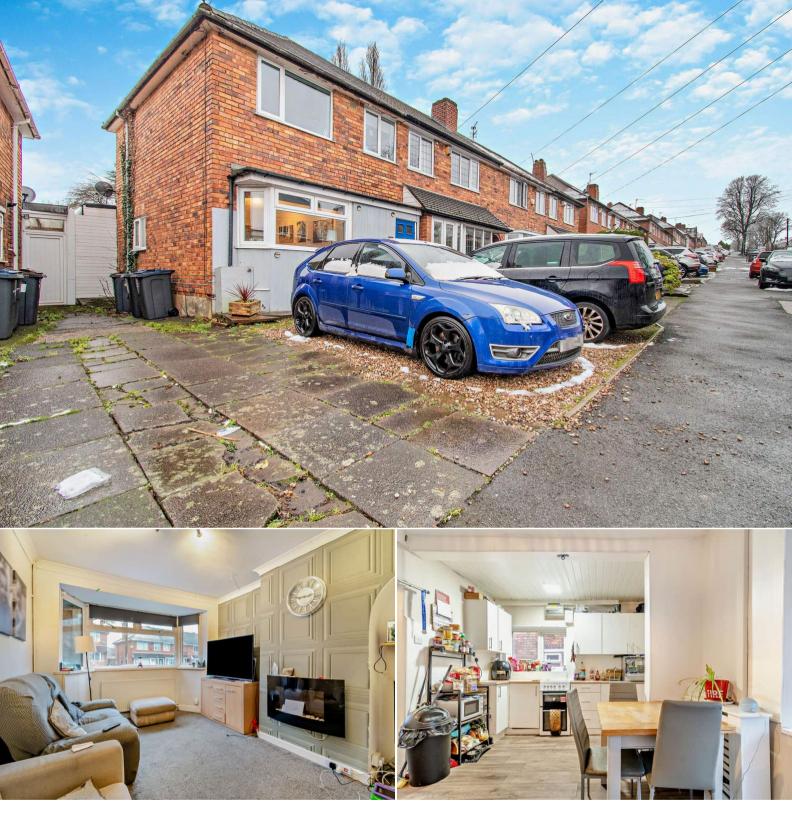

## Sterndale Road Birmingham

Bettermove are proud to present this 3 bedroom End of Terrace House in Great Barr, Birmingham. This property is available with no forward chain.

The property benefits from double glazing, gas central heating throughout and has off street parking available via the driveway. The council tax band is B.

This is a leasehold property with 930 years remaining on the lease; the ground rent is £9 per annum and there are no service charges.

The interior of this well presented property comprises a spacious living room, the fitted kitchen with dining area and the pantry on the ground floor. The first floor consists of 3 bedrooms and the family bathroom. The exterior boasts a private rear garden, perfect for enjoying the summer months.

Located in the popular residential area of Great Barr, the property is close to a range of amenities, including shops, supermarkets, restaurants and pubs. Excellent transport connections can be found from the M6, Hamstead Train Station and many local bus routes.