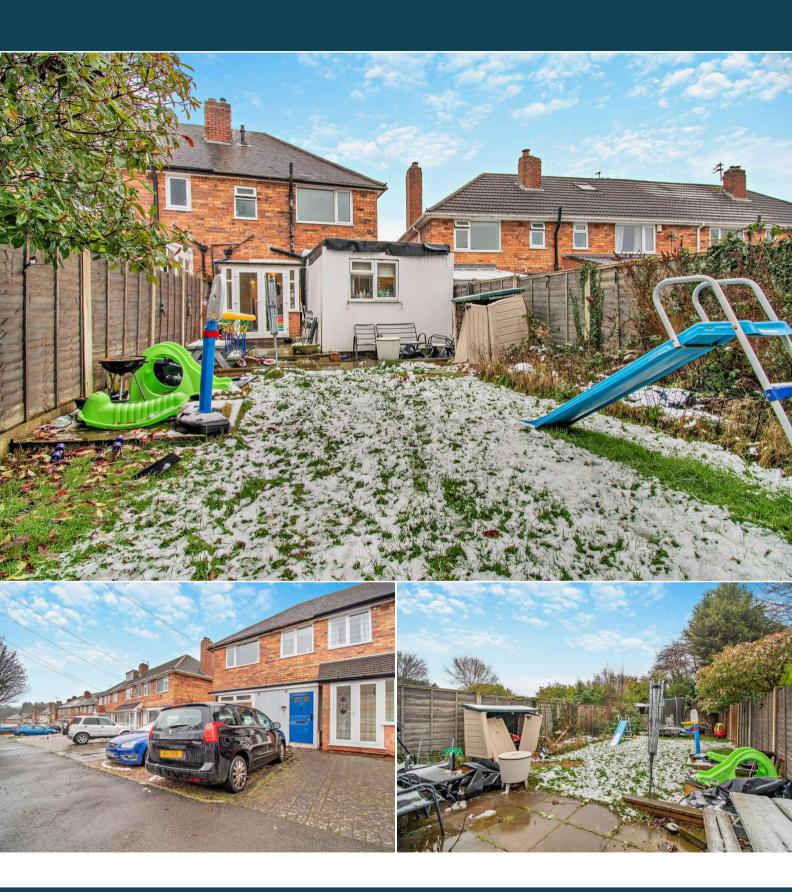

## Sterndale Road Birmingham

Bettermove are proud to present this 3 bedroom End of Terrace House in Great Barr, Birmingham. This property is available with no forward chain.

The property benefits from double glazing, gas central heating throughout and has off street parking available via the driveway. The council tax band is B.

This is a leasehold property with 930 years remaining on the lease; the ground rent is £9 per annum and there are no service charges.

The interior of this well presented property comprises a spacious living room, the fitted kitchen with dining area and the pantry on the ground floor. The first floor consists of 3 bedrooms and the family bathroom. The exterior boasts a private rear garden, perfect for enjoying the summer months.