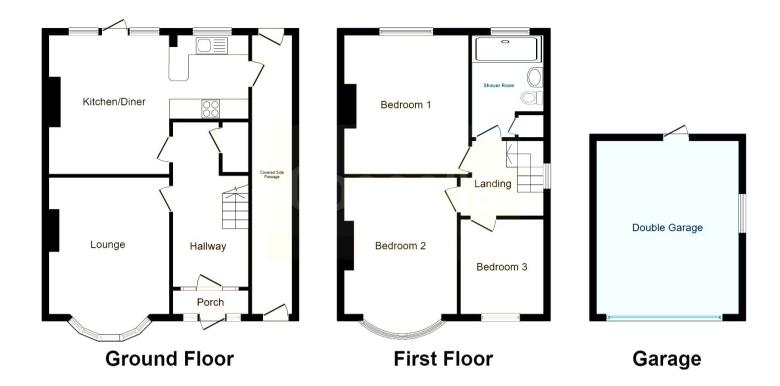

## Moor End Lane Birmingham

Bettermove are proud to present this 3 bedroom Semi-Detached House in a desirable residential area of Birmingham.

The property benefits from double glazing, gas central heating throughout and has off street parking available via a detached double garage which is accessed from the side via a secured gate. The council tax band is C.

The interior of this well presented property comprises the entrance hallway, living room and a spacious open plan dining room with the fitted kitchen. The property also benefits from a side covered lean-to currently being used as a Utility. The first floor consists of three bedrooms and the family bathroom. The exterior boasts a private rear garden, perfect for enjoying the summer months.