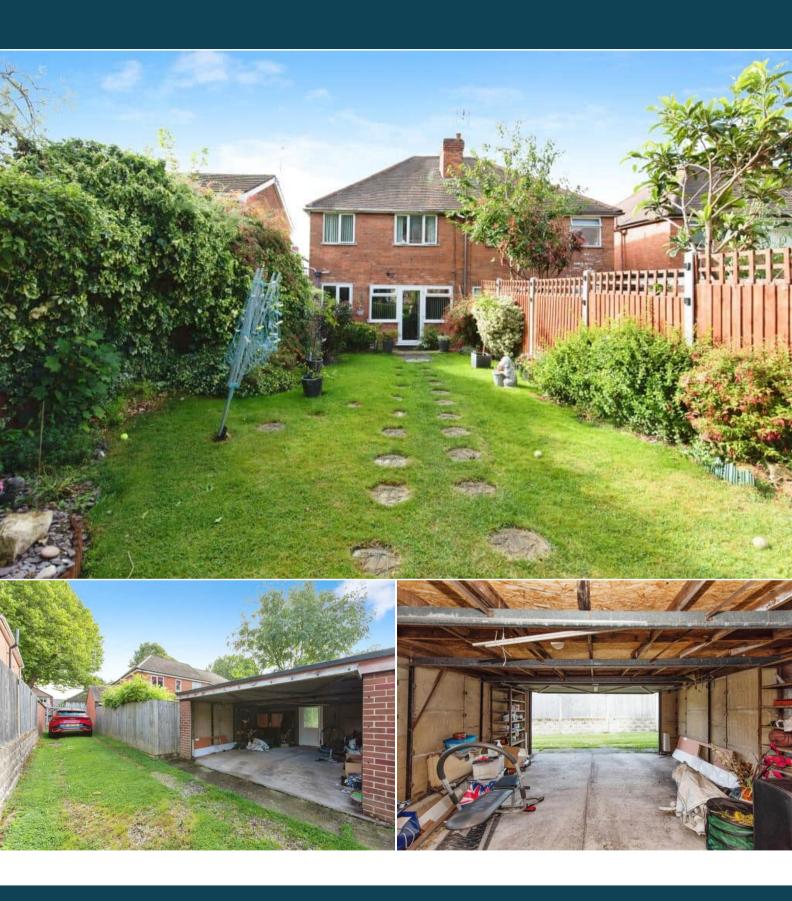

## Moor End Lane Birmingham

Bettermove are proud to present this 3 bedroom Semi-Detached House in a desirable residential area of Birmingham.

The property benefits from double glazing, gas central heating throughout and has off street parking available via a detached double garage which is accessed from the side via a secured gate. The council tax band is C.

The interior of this well presented property comprises the entrance hallway, living room and a spacious open plan dining room with the fitted kitchen. The property also benefits from a side covered lean-to currently being used as a Utility. The first floor consists of three bedrooms and the family bathroom. The exterior boasts a private rear garden, perfect for enjoying the summer months.