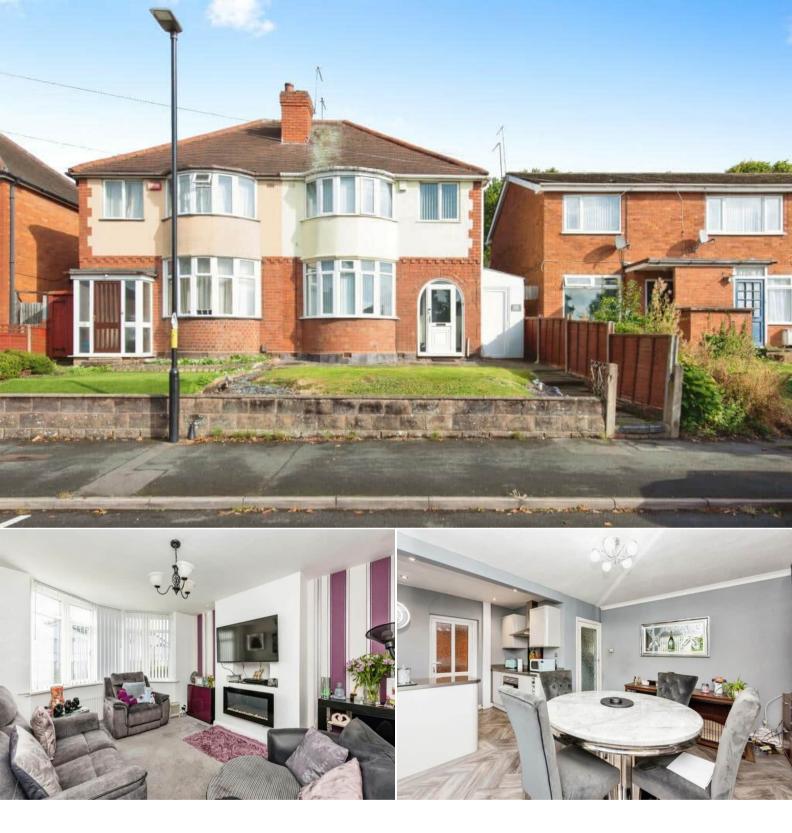

## Moor End Lane Birmingham

Bettermove are proud to present this 3 bedroom Semi-Detached House in a desirable residential area of Birmingham.

The property benefits from double glazing, gas central heating throughout and has off street parking available via a detached double garage which is accessed from the side via a secured gate. The council tax band is C.

The interior of this well presented property comprises the entrance hallway, living room and a spacious open plan dining room with the fitted kitchen. The property also benefits from a side covered lean-to currently being used as a Utility. The first floor consists of three bedrooms and the family bathroom. The exterior boasts a private rear garden, perfect for enjoying the summer months.

Located in a desirable residential location, the property is close to a range of amenities, including shops, supermarkets, restaurants and pubs. Excellent transport connections can be found from Erdington Train Station and major bus links providing easy access into Birmingham City Centre.