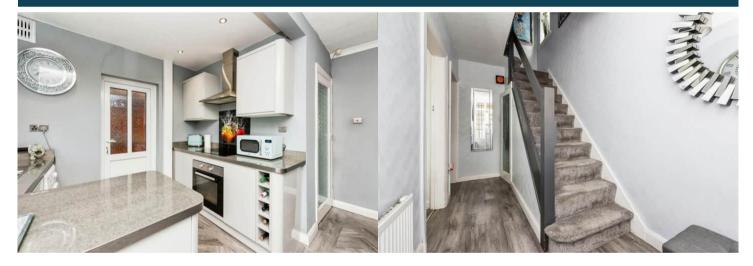

The interior of this well presented property comprises the entrance hallway, living room and a spacious open plan dining room with the fitted kitchen. The property also benefits from a side covered lean-to currently being used as a Utility. The first floor consists of three bedrooms and the family bathroom. The exterior boasts a private rear garden, perfect for enjoying the summer months.