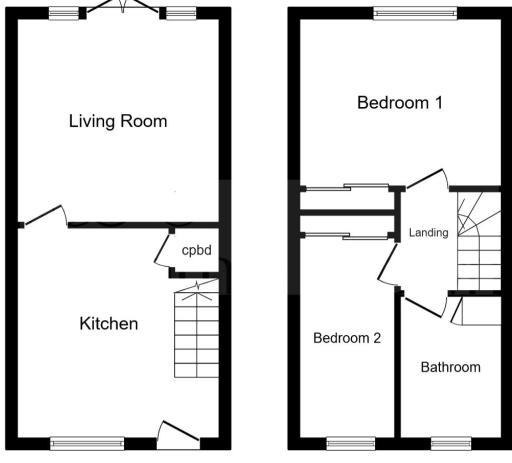

The interior of this well presented property comprises a spacious living room and the fitted kitchen on the ground floor. The first floor consists of two bedrooms and the family bathroom. The exterior boasts a private rear garden, perfect for enjoying the summer months.

This exciting opportunity should not be missed! All enquiries can be made through Bettermove on 0330 004 0050.

**Ground Floor** 

20-22 Bridge End, Leeds, LS1 4DJ t: 0330 004 0050 e: hello@bettermove.co.uk www.bettermove.co.uk