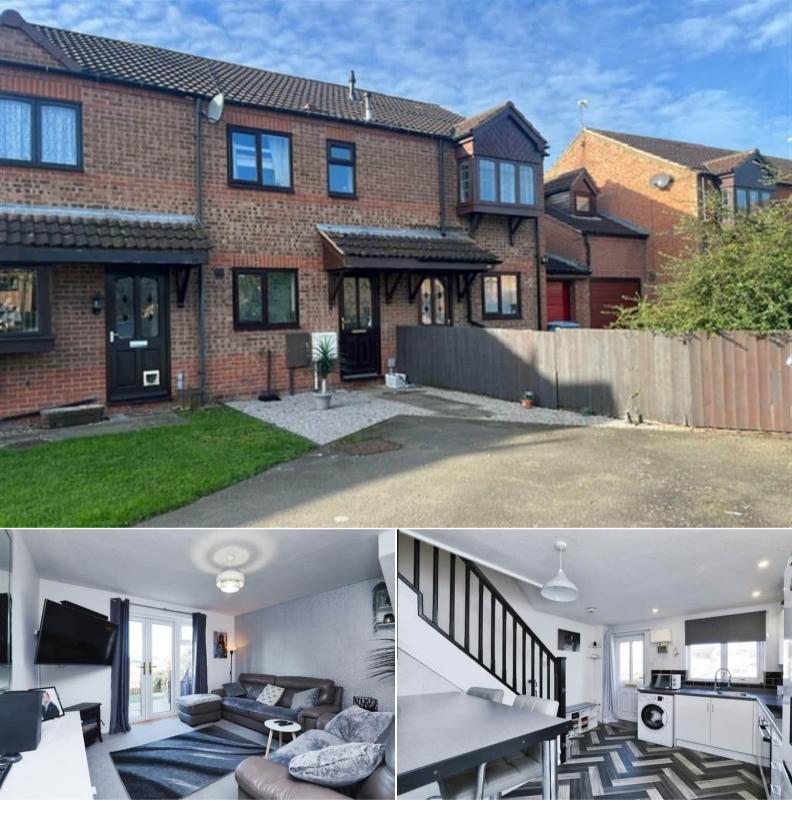

## Swans Quay Retford

Bettermove are proud to present this 2 bedroom Terraced House in Retford available with no forward chain.

The property benefits from double glazing, gas central heating throughout and has off street parking available via the private driveway. The council tax band is A.

The interior of this well presented property comprises a spacious living room and the fitted kitchen on the ground floor. The first floor consists of two bedrooms and the family bathroom. The exterior boasts a private rear garden, perfect for enjoying the summer months.