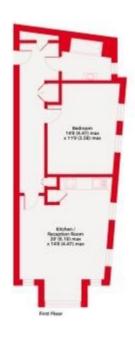

The council tax band is C.

This is a leasehold property with 105 years remaining on the lease; the ground rent is £150pa and the service charge is £1,778.93pa.

The interior of this beautifully presented property comprises a spacious living room, fitted kitchen, 1 bedroom and the bathroom.