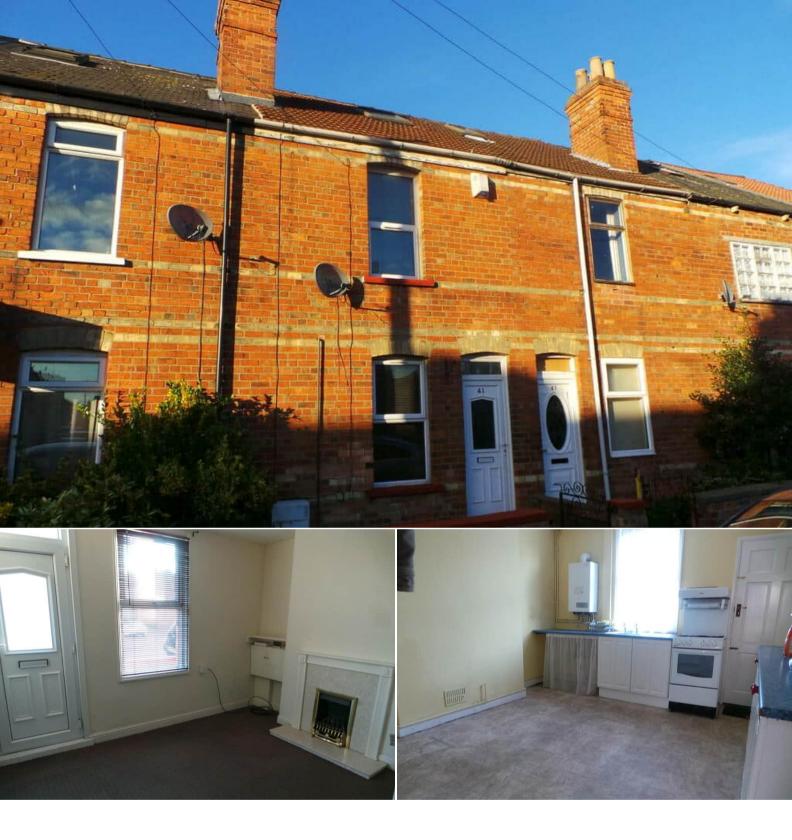

## Beaufort Street Gainsborough

Bettermove are proud to present this 3 bedroom Terraced House in Gainsborough available with no forward chain.

The property benefits from double glazing, gas central heating throughout and has ample on street parking available nearby. The council tax band is A.

The property is tenanted and will be sold with tenants in situ for immediate investment - rental yields can be obtained through Bettermove.

The interior of this beautifully presented property comprises a spacious living room and the fitted kitchen on the ground floor. The first floor consists of three bedrooms and the family bathroom. The exterior boasts a private rear garden, perfect for enjoying the summer months.

Located in the popular town of Gainsborough, the property is close to a range of amenities, including shops, supermarkets, restaurants and pubs. Excellent transport connections can be found from Gainsborough Train Station, the A1 and many local bus routes.