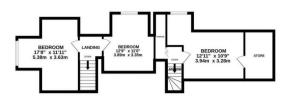

The interior of this beautifully presented property comprises a spacious living room, utility room, snug, 2 bedrooms, the family bathroom, w/c and fitted kitchen on the ground floor. The first floor consists of 3 bedrooms. The exterior boasts a private rear garden, perfect for enjoying the summer months.

This exciting opportunity should not be missed! All enquiries can be made through Bettermove on 0330 004 0050.

TOTAL FLOOR AREA; 2659 sq.ft. (247.1 sq.m.) approx.

Whilst every attempt has been made to ensure the accuracy of the floorplan contained here, measurements of doors, windows, rooms and any other tiens are approximate and no responsibility is taken for any error, omission or mis-statement. This plan is for illustrative purposes only and should be used as such by any prospective purchaser. The services, systems and appliances shown have not been tested and no guarantee as to their operability or efficiency can be given.