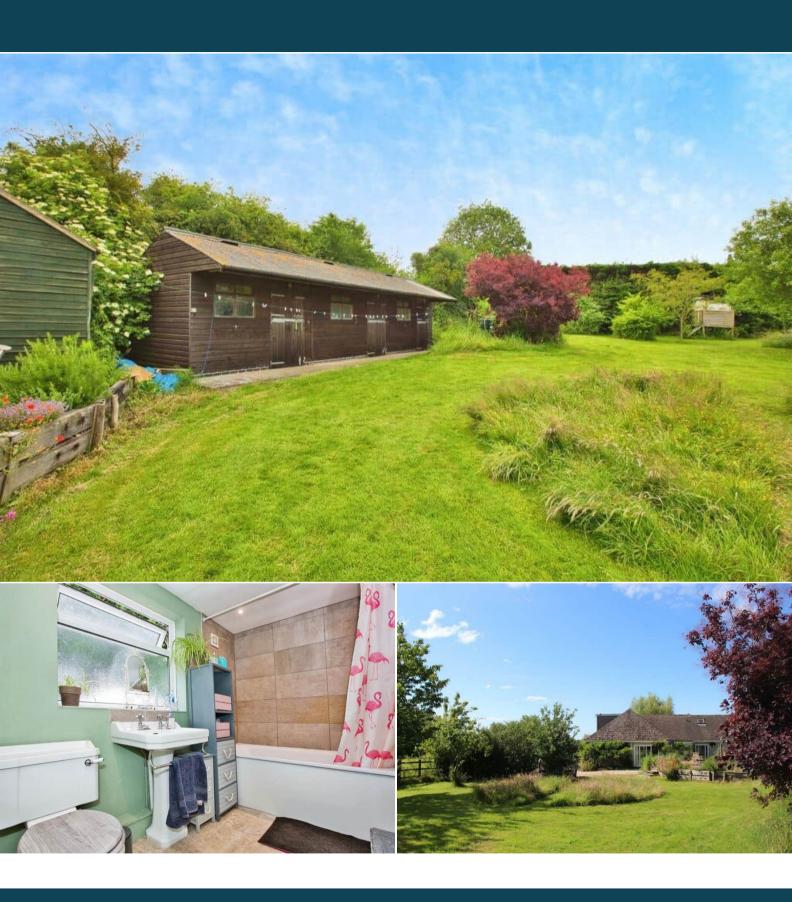

The interior of this beautifully presented property comprises a spacious living room, utility room, snug, 2 bedrooms, the family bathroom, w/c and fitted kitchen on the ground floor. The first floor consists of 3 bedrooms. The exterior boasts a private rear garden, perfect for enjoying the summer months.

Located in the popular village of Martock, the property is close to a range of amenities, including shops, supermarkets, restaurants and pubs. Excellent transport connections can be found from the A303 and local bus routes.