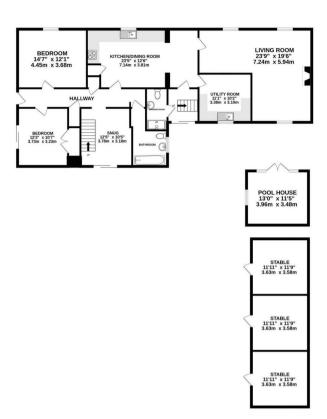

The interior of this beautifully presented property comprises a spacious living room, utility room, snug, 2 bedrooms, the family bathroom, w/c and fitted kitchen on the ground floor. The first floor consists of 3 bedrooms. The exterior boasts a private rear garden, perfect for enjoying the summer months.

This exciting opportunity should not be missed! All enquiries can be made through Bettermove on 0330 004 0050.

TOTAL FLOOR AREA; 2659 sq.ft. (247.1 sq.m.) approx.

Whilst every attempt has been made to ensure the accuracy of the floorplan contained here, measurements of doors, windows, rooms and any other tiens are approximate and no responsibility is taken for any error, omission or mis-statement. This plan is for illustrative purposes only and should be used as such by any prospective purchaser. The services, systems and appliances shown have not been tested and no guarantee as to their operability or efficiency can be given.