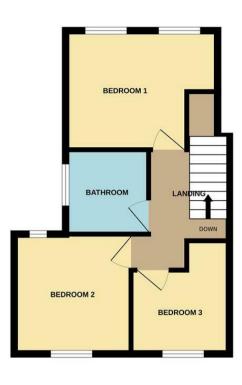

The interior of this property comprises a spacious living room, the fitted kitchen with dining area and a convenient WC on the ground floor. The first floor consists of three bedrooms and the family bathroom. The exterior boasts a private rear garden, perfect for enjoying the summer months.