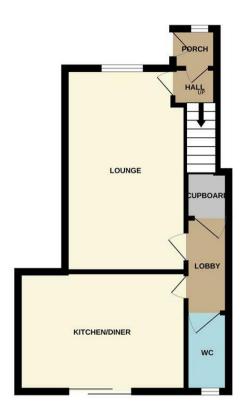

The interior of this property comprises a spacious living room, the fitted kitchen with dining area and a convenient WC on the ground floor. The first floor consists of three bedrooms and the family bathroom. The exterior boasts a private rear garden, perfect for enjoying the summer months.

This exciting opportunity should not be missed! All enquiries can be made through Bettermove on 0330 004 0050.

TOTAL FLOOR AREA: 739 sq.ft. (68.7 sq.m.) approx.

Made with Metropix ©2024

20-22 Bridge End, Leeds, LS1 4DJ t: 0330 004 0050 e: hello@bettermove.co.uk www.bettermove.co.uk