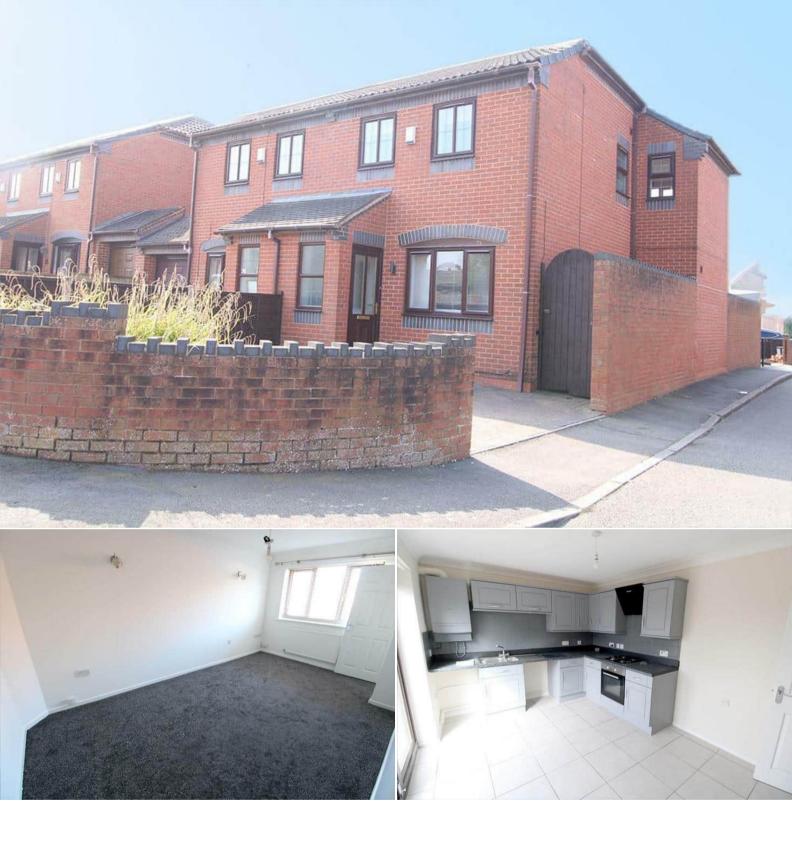

## School Street Brierley Hill

Bettermove are proud to present this 3 bedroom Semi-Detached House in Brierley Hill available with no forward chain.

The property benefits from double glazing, gas central heating throughout and has off street parking available via the driveway and the garage. The council tax band is B.

The interior of this property comprises a spacious living room, the fitted kitchen with dining area and a convenient WC on the ground floor. The first floor consists of three bedrooms and the family bathroom. The exterior boasts a private rear garden, perfect for enjoying the summer months.

Located in the popular town of Brierley Hill, the property is close to a range of amenities, including shops, supermarkets, restaurants and pubs. Excellent transport connections can be found from Cradley Heath Train Station and many local bus routes.