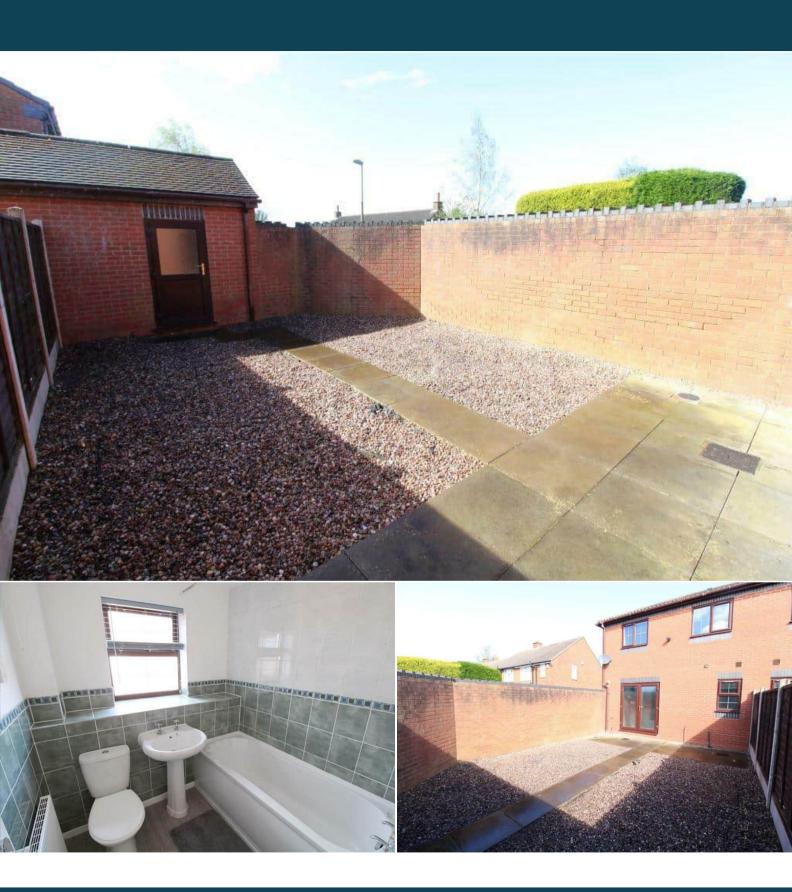

The interior of this property comprises a spacious living room, the fitted kitchen with dining area and a convenient WC on the ground floor. The first floor consists of three bedrooms and the family bathroom. The exterior boasts a private rear garden, perfect for enjoying the summer months.