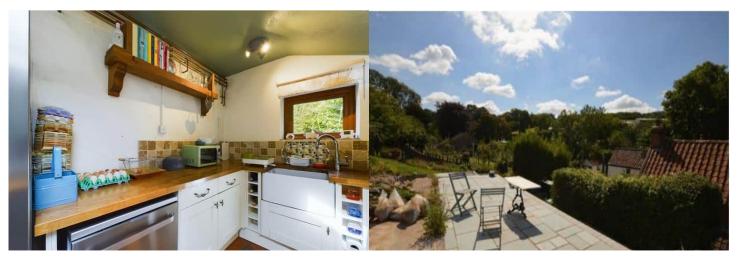

The interior of this beautifully presented property comprises a spacious living room with two wood burners, the fitted kitchen with dining area, garden room, utility room and a bathroom on the ground floor. The first floor consists of two double bedrooms. The exterior boasts a private rear sloped garden, perfect for enjoying the summer months.