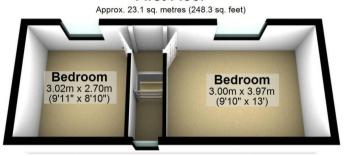

The interior of this beautifully presented property comprises a spacious living room with two wood burners, the fitted kitchen with dining area, garden room, utility room and a bathroom on the ground floor. The first floor consists of two double bedrooms. The exterior boasts a private rear sloped garden, perfect for enjoying the summer months.

## **First Floor**

Total area: approx. 83.3 sq. metres (896.3 sq. feet)

20-22 Bridge End, Leeds, LS1 4DJ t: 0330 004 0050 e: hello@bettermove.co.uk www.bettermove.co.uk