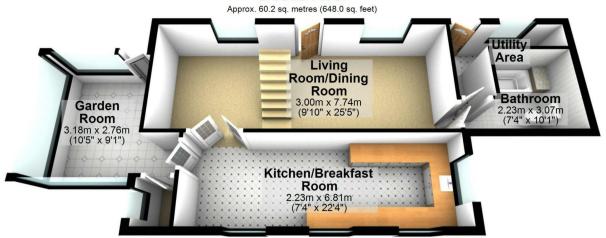

The interior of this beautifully presented property comprises a spacious living room with two wood burners, the fitted kitchen with dining area, garden room, utility room and a bathroom on the ground floor. The first floor consists of two double bedrooms. The exterior boasts a private rear sloped garden, perfect for enjoying the summer months.

## **Ground Floor**