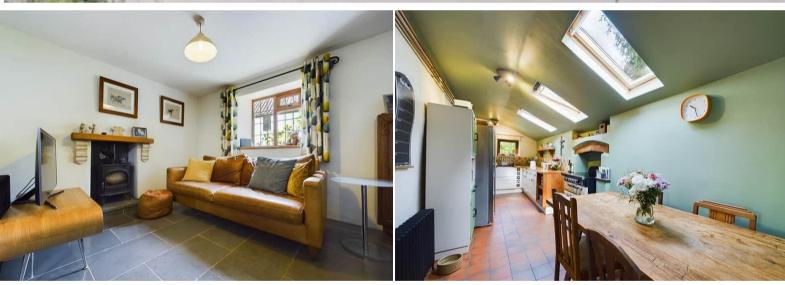

The interior of this beautifully presented property comprises a spacious living room with two wood burners, the fitted kitchen with dining area, garden room, utility room and a bathroom on the ground floor. The first floor consists of two double bedrooms. The exterior boasts a private rear sloped garden, perfect for enjoying the summer months.