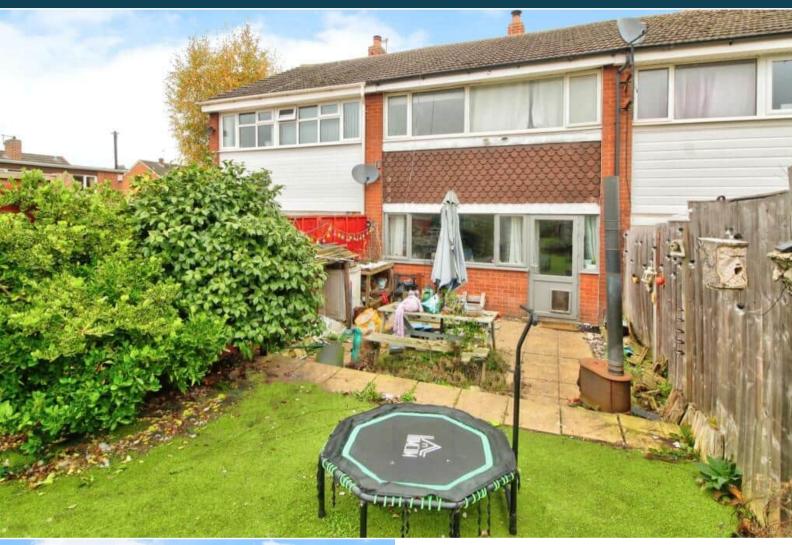

This is a leasehold property with 39 years remaining on the lease; the ground rent is £7.50 per quarter.

The interior of this property comprises a spacious living room and the fitted kitchen with dining area on the ground floor. The first floor consists of 3 bedrooms and the family bathroom. The exterior boasts a private rear garden, perfect for enjoying the summer months.