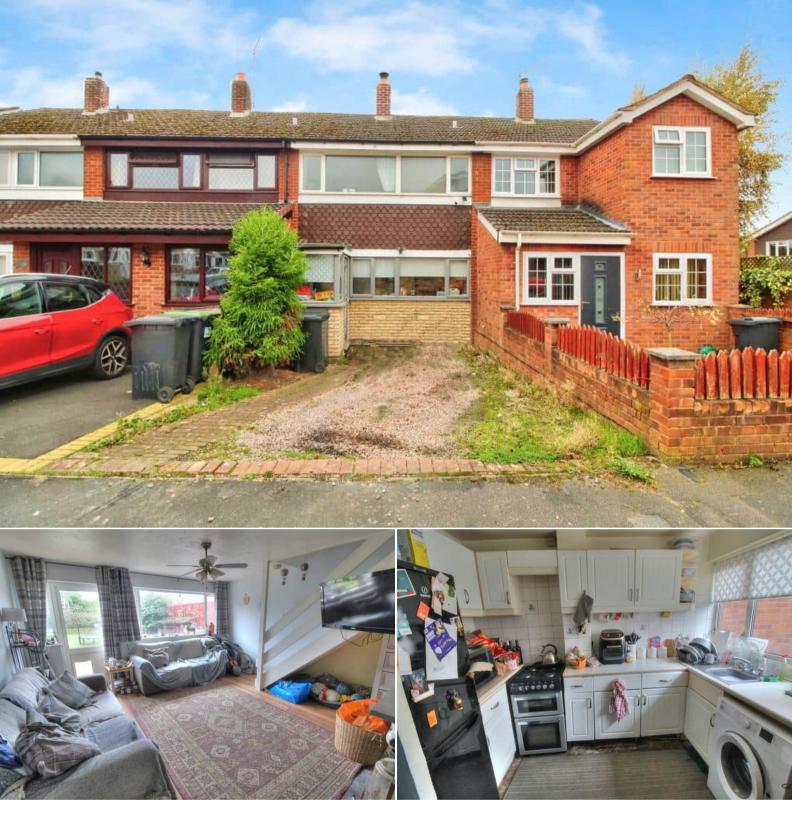

## Delph Drive Brierley Hill

Bettermove are proud to present this 3 bedroom Terraced House in Brierley Hill, available with no forward chain and welcoming cash buyers only.

The property benefits from double glazing, gas central heating throughout and has off street parking available via the private driveway. The council tax band is B.

This is a leasehold property with 39 years remaining on the lease; the ground rent is £7.50 per quarter.

The interior of this property comprises a spacious living room and the fitted kitchen with dining area on the ground floor. The first floor consists of 3 bedrooms and the family bathroom. The exterior boasts a private rear garden, perfect for enjoying the summer months.