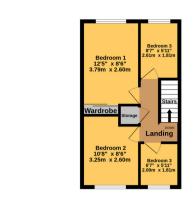

This exciting opportunity should not be missed! All enquiries can be made through Bettermove on 0330 004 0050.

Garage 16'5" x 8'6" 5.00m x 2.60m 1st Floor 355 sq.ft. (33.0 sq.m.) approx.

Delph Drive, Brierley Hill, DYS 2LQ TOTAL FLOOR AREA: 886 sq.t (80.7 sq.m.) approx. White every stemp tabes mande to experit the experise of the obspin cortained here, resuscements of doos, windows, come and any other terms are approximate and no responsibility is taken for any error, omission or me accentrative terms are approximate and no responsibility is taken for any error, omission or me accentrative terms are approximate and no responsibility is taken for any error, prospective purchase: The term is not any other terms are approximate and prospective purchase: The term is not any other terms and the term is could be approximate to their operability or efforts on the given.