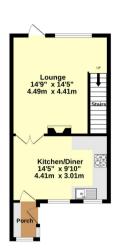

This is a leasehold property with 39 years remaining on the lease; the ground rent is £7.50 per quarter.

The interior of this property comprises a spacious living room and the fitted kitchen with dining area on the ground floor. The first floor consists of 3 bedrooms and the family bathroom. The exterior boasts a private rear garden, perfect for enjoying the summer months.

This exciting opportunity should not be missed! All enquiries can be made through Bettermove on 0330 004 0050.

Garage 16'5" x 8'6" 5.00m x 2.60m 1st Floor 355 sq.ft. (33.0 sq.m.) approx.

Delph Drive, Brierley Hill, DYS 2LQ TOTAL FLOOR AREA: 886 sq.t (80.7 sq.m.) approx. White every stemp tabes mande to experit the experise of the obspin cortained here, resuscements of doos, windows, come and any other terms are approximate and no responsibility is taken for any error, omission or me accentrative terms are approximate and no responsibility is taken for any error, omission or me accentrative terms are approximate and no responsibility is taken for any error, prospective purchase: The term is not any other terms are approximate and prospective purchase: The term is not any other terms and the term is could be approximate to their operability or efforts on the given.