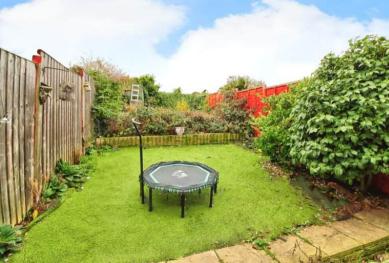

This is a leasehold property with 39 years remaining on the lease; the ground rent is £7.50 per quarter.

The interior of this property comprises a spacious living room and the fitted kitchen with dining area on the ground floor. The first floor consists of 3 bedrooms and the family bathroom. The exterior boasts a private rear garden, perfect for enjoying the summer months.