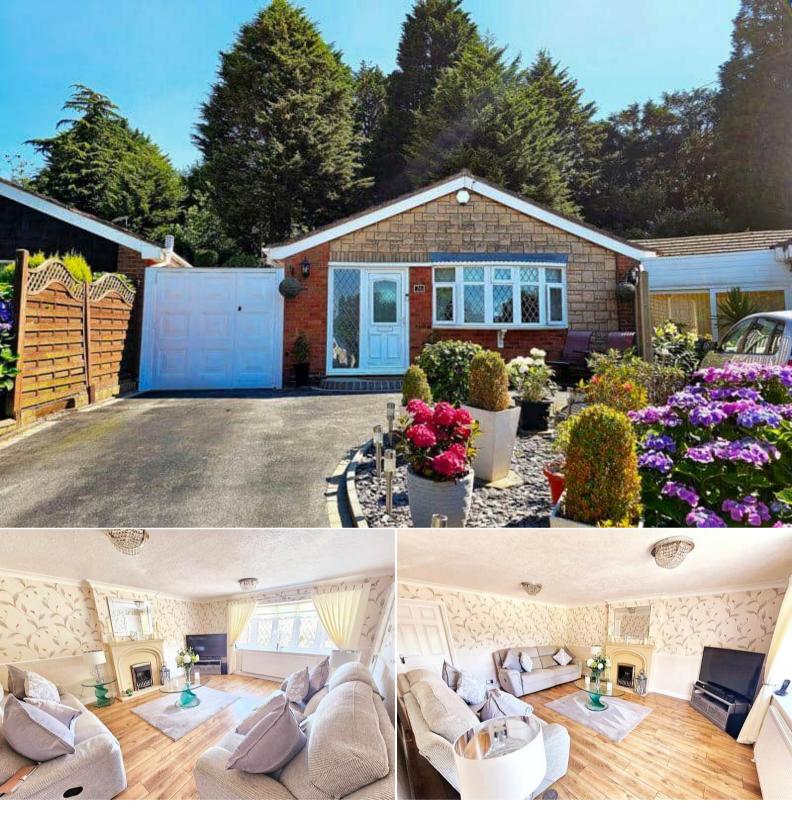

## Braemar Drive Birmingham

Bettermove are proud to present this 2 bedroom detached bungalow in Birmingham.

The property benefits from double glazing, gas central heating throughout and has off street parking available via the driveway.

The council tax band is D.

The interior of this beautifully presented property comprises a spacious living room, dining room, 2 bedrooms and fitted kitchen on the ground floor. The exterior boasts a private rear garden, perfect for enjoying the summer months.