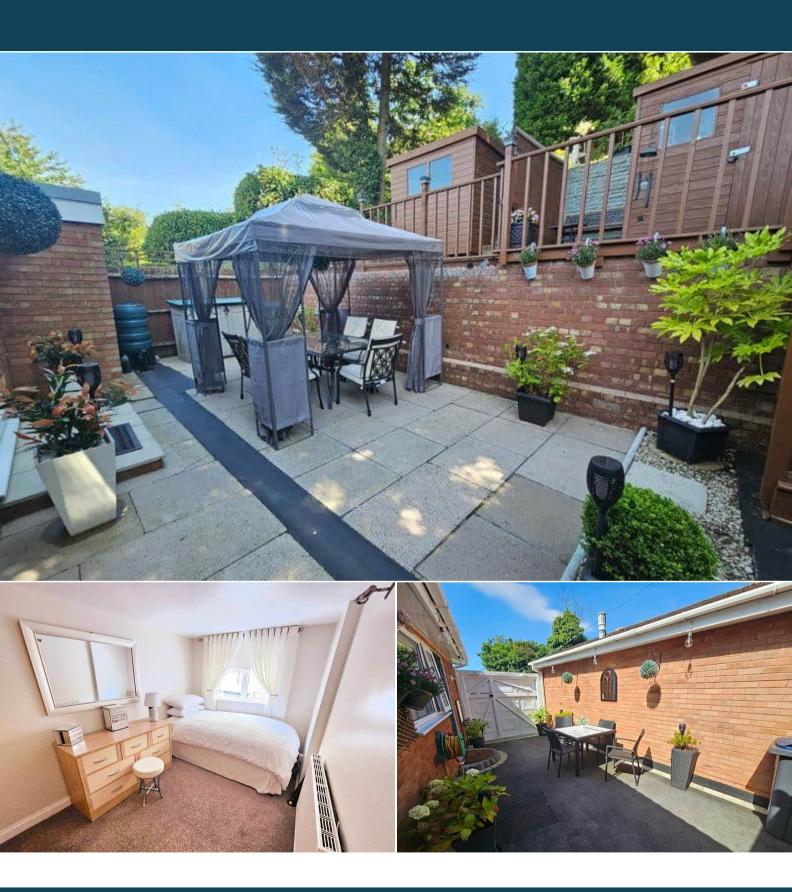

The council tax band is D.

The interior of this beautifully presented property comprises a spacious living room, dining room, 2 bedrooms and fitted kitchen on the ground floor. The exterior boasts a private rear garden, perfect for enjoying the summer months.