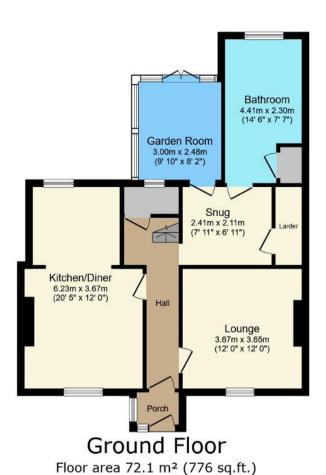

This allows you rights to purchase within a given timeframe (typically 8-12 weeks) which gives you time to prepare funding, surveys, and searches.

First Floor

Floor area 52.3 m<sup>2</sup> (563 sq.ft.)

TOTAL: 124.4 m<sup>2</sup> (1,339 sq.ft.)

This floor plan is for illustrative purposes only. It is not drawn to scale. Any measurements, floor areas (including any total floor area), openings and orientations are approximate. No details are guaranteed, they cannot be relied upon for any purpose and do not form any part of any agreement. No liability is taken for any error, omission or misstatement. A party must rely upon its own inspection(s). Powered by www.Propertybox.io