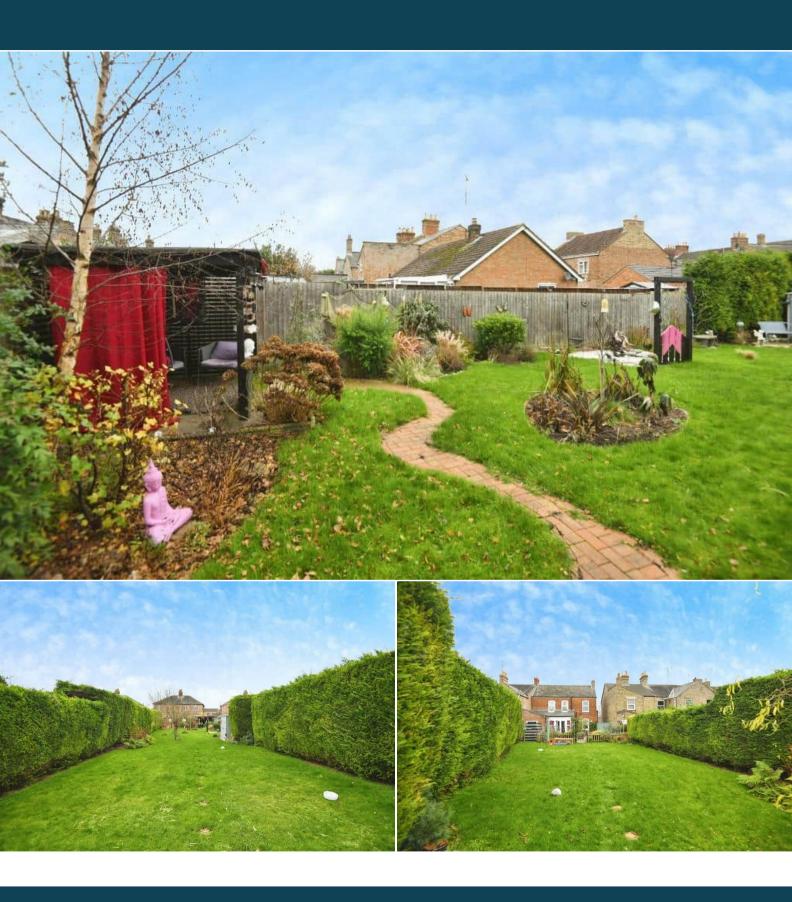

The interior of this well presented property comprises a spacious living room, the open plan fitted kitchen with dining room, garden room, snug and the family bathroom on the ground floor. The first floor consists of four bedrooms and the family bathroom. The exterior boasts an impressive private rear garden, perfect for enjoying the summer months.