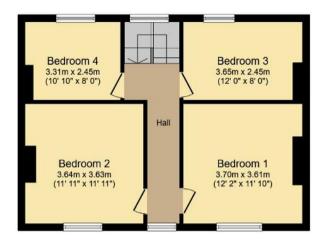

This allows you rights to purchase within a given timeframe (typically 8-12 weeks) which gives you time to prepare funding, surveys, and searches.

First Floor

Floor area 52.3 m<sup>2</sup> (563 sq.ft.)

TOTAL: 124.4 m<sup>2</sup> (1,339 sq.ft.)

This floor plan is for illustrative purposes only. It is not drawn to scale. Any measurements, floor areas (including any total floor area), openings and orientations are approximate. No details are guaranteed, they cannot be relied upon for any purpose and do not form any part of any agreement. No liability is taken for any error, omission or misstatement. A party must rely upon its own inspection(s). Powered by www.Propertybox.io