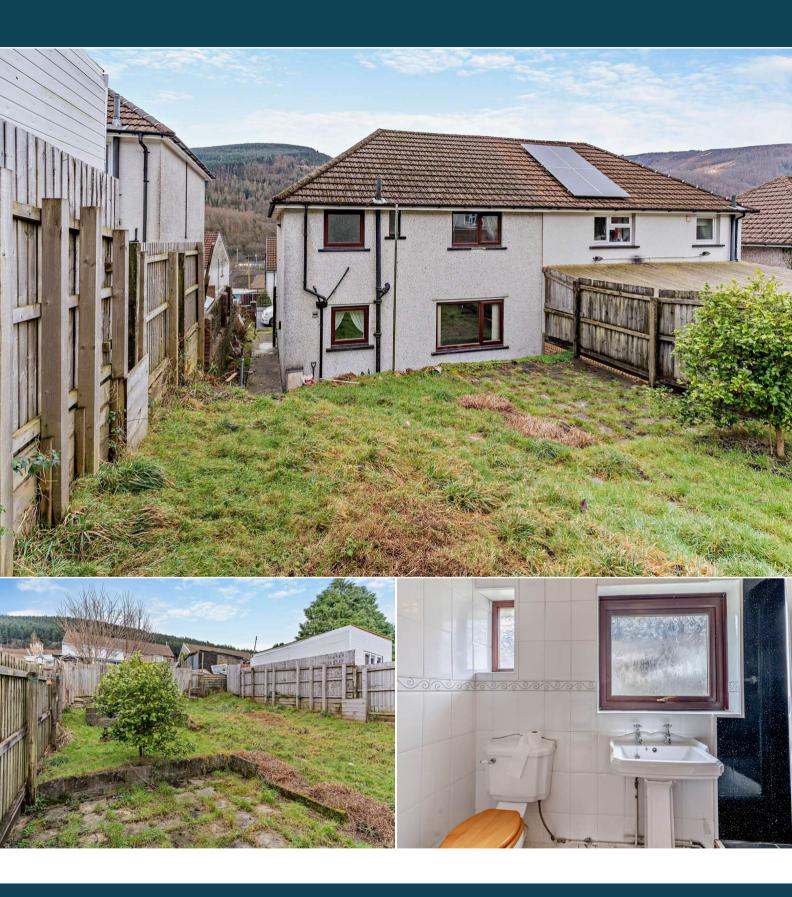

## Brynheulog Treorchy

Bettermove are proud to present this 3 bedroom Semi-Detached House in Treherbert which requires modernisation throughout and available with no forward chain.

The property benefits from double glazing, gas central heating throughout and has ample on street parking available nearby. The council tax band is A.

The interior of this property comprises a spacious living room, the fitted kitchen and a convenient bathroom on the ground floor. The first floor consists of three bedrooms and the family bathroom. The exterior boasts a private rear garden, perfect for enjoying the summer months.