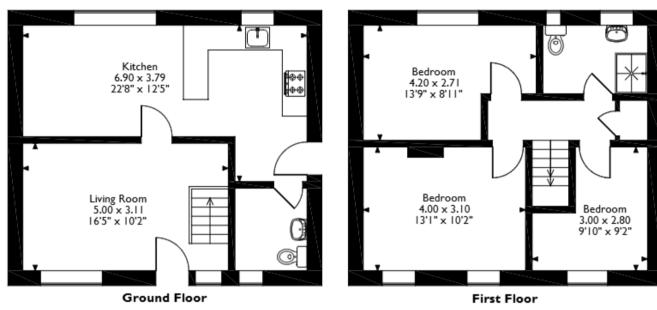

## Brynheulog, Treherbert, Treorchy Approximate Gross Internal Area 82 Sq M/882 Sq Ft

Please note that the location of doors, windows and other items are approximate and this floorplan is to be used for illustrative purposes only. Unauthorized reproduction is prohibited.