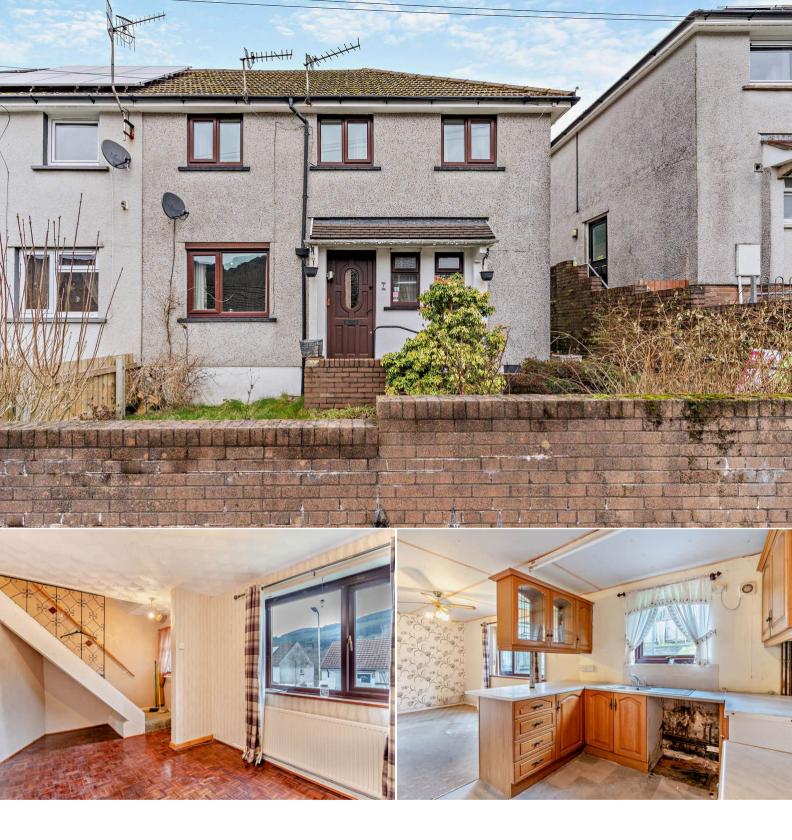

## Brynheulog Treorchy

Bettermove are proud to present this 3 bedroom Semi-Detached House in Treherbert which requires modernisation throughout and available with no forward chain.

The property benefits from double glazing, gas central heating throughout and has ample on street parking available nearby. The council tax band is A.

The interior of this property comprises a spacious living room, the fitted kitchen and a convenient bathroom on the ground floor. The first floor consists of three bedrooms and the family bathroom. The exterior boasts a private rear garden, perfect for enjoying the summer months.

Located in the popular town of Treherbert, the property is close to a range of amenities, including shops, supermarkets, restaurants and pubs. Excellent transport connections can be found from Treherbert Train Station, the A4601 and many local bus routes.