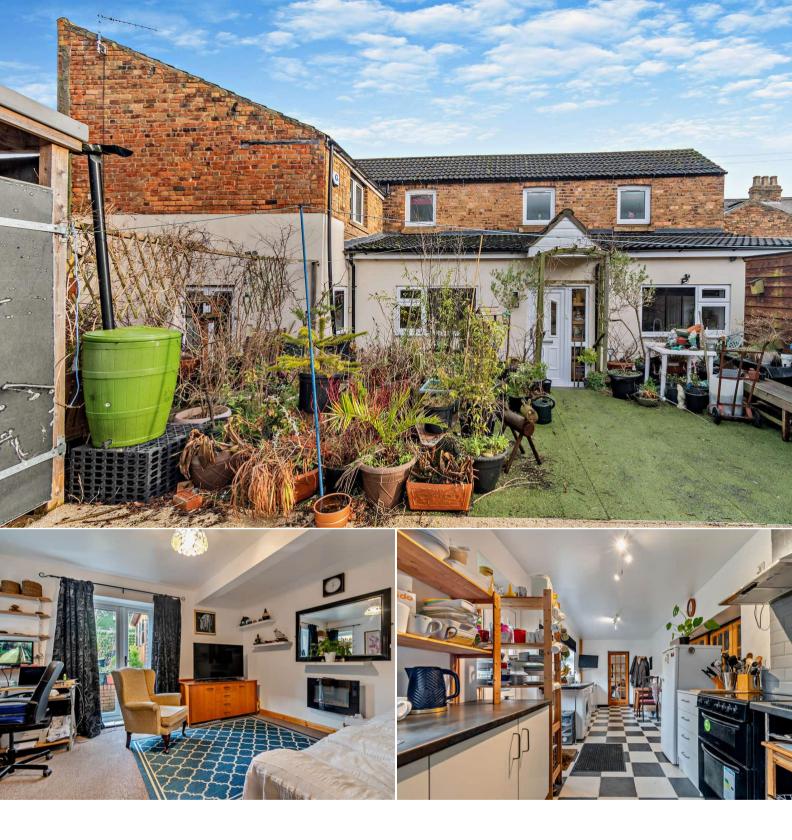

## Park Street Scarborough

Bettermove are proud to present this 3 bedroom detached house in Scarborough.

The property benefits from double glazing, gas central heating throughout and has off street parking available.

The council tax band is B.

The interior of this property comprises a spacious living room, dining room, bedroom, bathroom and fitted kitchen on the ground floor. The first floor consists of 2 bedrooms and the family shower room. The exterior boasts a private rear garden, perfect for enjoying the summer months.

Located in the popular coastal town of Scarborough, the property is close to a range of amenities, including shops, supermarkets, restaurants and pubs. Excellent transport connections can be found from the A170, A64 and many local bus routes.