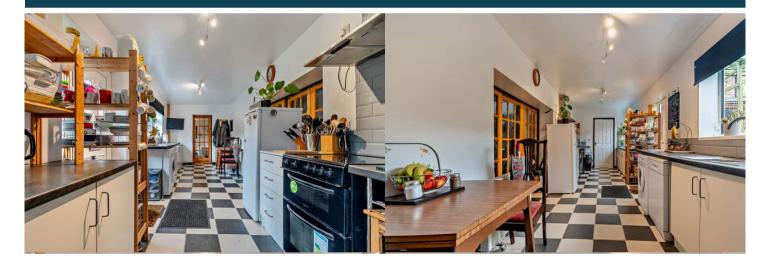

The council tax band is B.

The interior of this property comprises a spacious living room, dining room, bedroom, bathroom and fitted kitchen on the ground floor. The first floor consists of 2 bedrooms and the family shower room. The exterior boasts a private rear garden, perfect for enjoying the summer months.