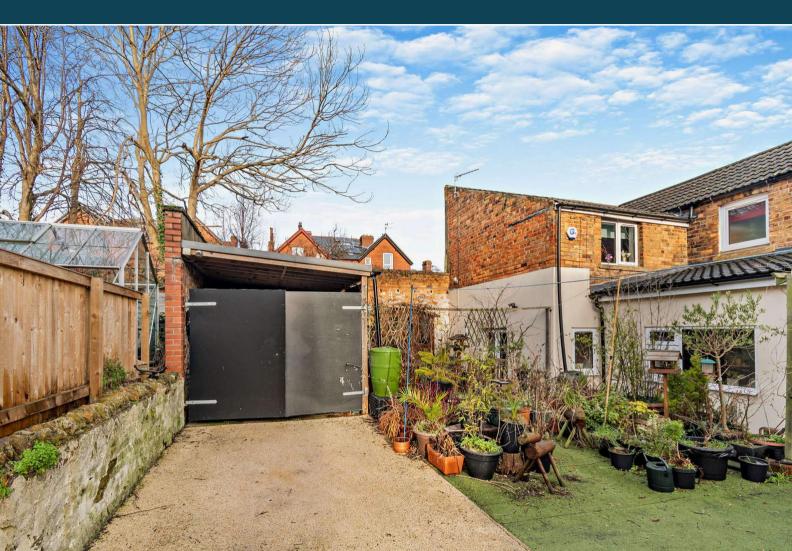

## Park Street Scarborough

Bettermove are proud to present this 3 bedroom detached house in Scarborough.

The property benefits from double glazing, gas central heating throughout and has off street parking available.

The council tax band is B.

The interior of this property comprises a spacious living room, dining room, bedroom, bathroom and fitted kitchen on the ground floor. The first floor consists of 2 bedrooms and the family shower room. The exterior boasts a private rear garden, perfect for enjoying the summer months.