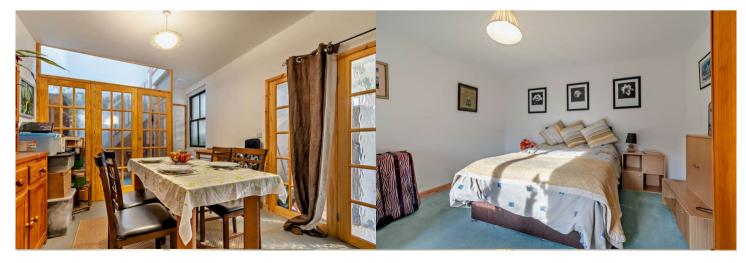

The council tax band is B.

The interior of this property comprises a spacious living room, dining room, bedroom, bathroom and fitted kitchen on the ground floor. The first floor consists of 2 bedrooms and the family shower room. The exterior boasts a private rear garden, perfect for enjoying the summer months.