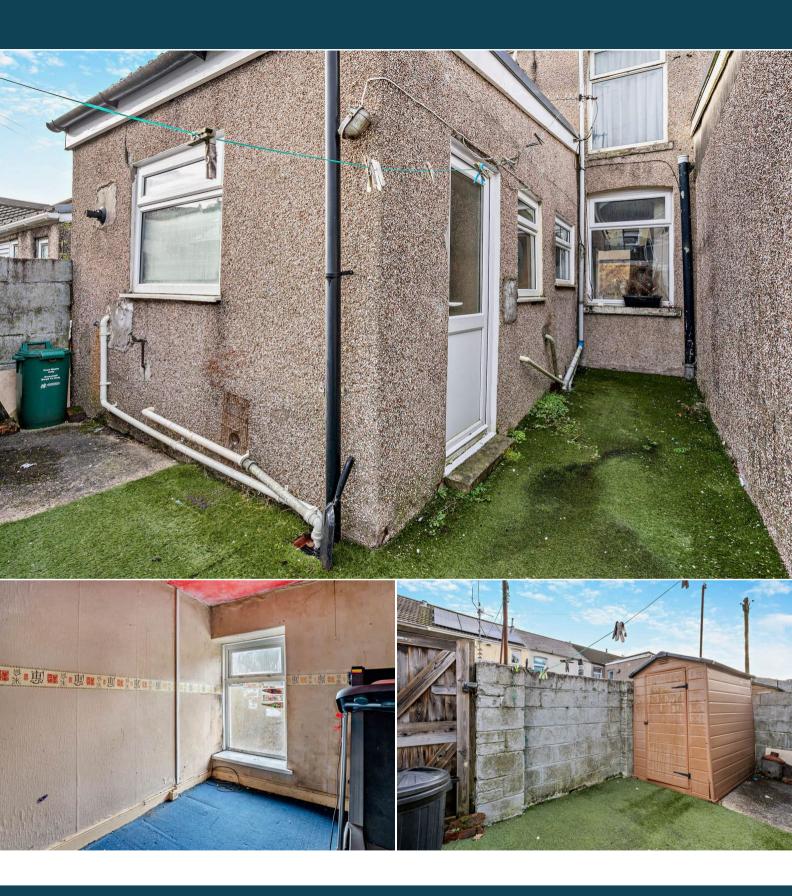

The council tax band is A.

The interior of this property comprises a spacious living room, shower room and fitted kitchen on the ground floor. The first floor consists of 3 bedrooms. The exterior boasts a private rear yard, perfect for enjoying the summer months.