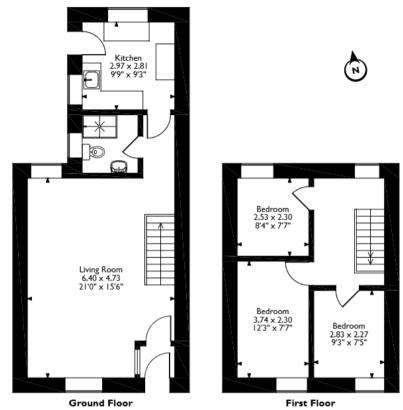

The council tax band is A.

The interior of this property comprises a spacious living room, shower room and fitted kitchen on the ground floor. The first floor consists of 3 bedrooms. The exterior boasts a private rear yard, perfect for enjoying the summer months.

## Standard Terrace, Porth Approximate Gross Internal Area 75 Sq M/807 Sq Ft

Please note that the location of doors, windows and other items are approximate and this floorplan is to be used for illustrative purposes only. Unauthorized reproduction is prohibited.