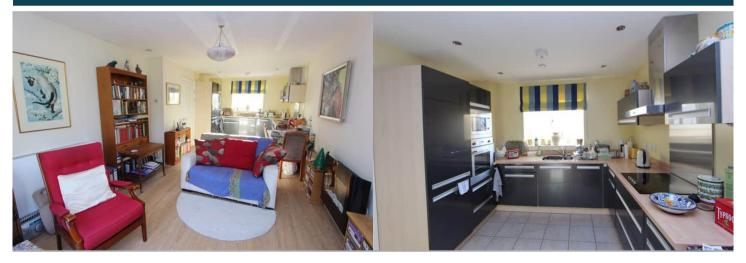

The interior of this property comprises a spacious living are, the fitted kitchen, one double bedroom and the wet room on the first floor of the building. There is a lift available for access to each floor.