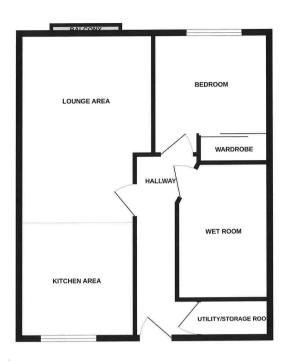

The interior of this property comprises a spacious living are, the fitted kitchen, one double bedroom and the wet room on the first floor of the building. There is a lift available for access to each floor.