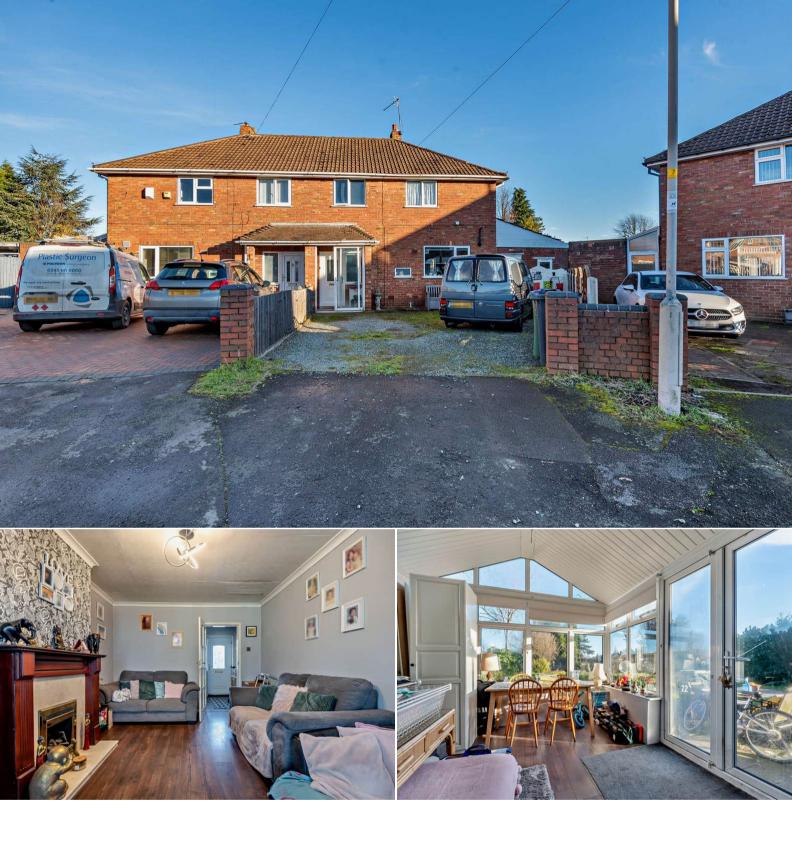

## Vernon Avenue Tipton

Bettermove are proud to present this 3 bedroom semi-detached house in Tipton.

The property benefits from double glazing, gas central heating throughout and has off street parking available.

The council tax band is B.

The interior of this property comprises a spacious living room, dining room, utility room, shower room, conservatory and fitted kitchen on the ground floor. The first floor consists of 3 bedrooms and the family bathroom. The exterior boasts a private rear garden, perfect for enjoying the summer months.

Located in the popular town of Tipton, the property is close to a range of amenities, including shops, supermarkets, restaurants and pubs. Excellent transport connections can be found from the A4123, Tipton train station and many local bus routes.