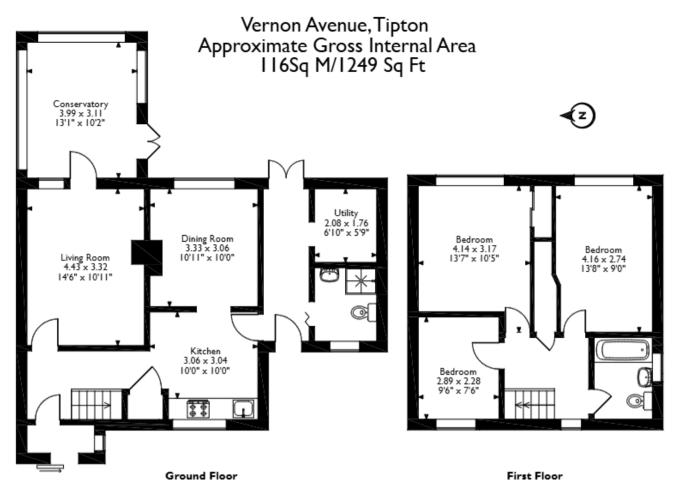

The council tax band is B.

The interior of this property comprises a spacious living room, dining room, utility room, shower room, conservatory and fitted kitchen on the ground floor. The first floor consists of 3 bedrooms and the family bathroom. The exterior boasts a private rear garden, perfect for enjoying the summer months.

This exciting opportunity should not be missed! All enquiries can be made through Bettermove on 0330 004 0050.

Please note that the location of doors, windows and other items are approximate and this floorplan is to be used for illustrative purposes only. Unauthorized reproduction is prohibited.