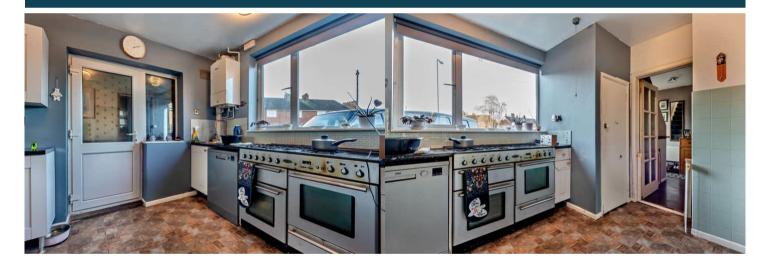

The council tax band is B.

The interior of this property comprises a spacious living room, dining room, utility room, shower room, conservatory and fitted kitchen on the ground floor. The first floor consists of 3 bedrooms and the family bathroom. The exterior boasts a private rear garden, perfect for enjoying the summer months.