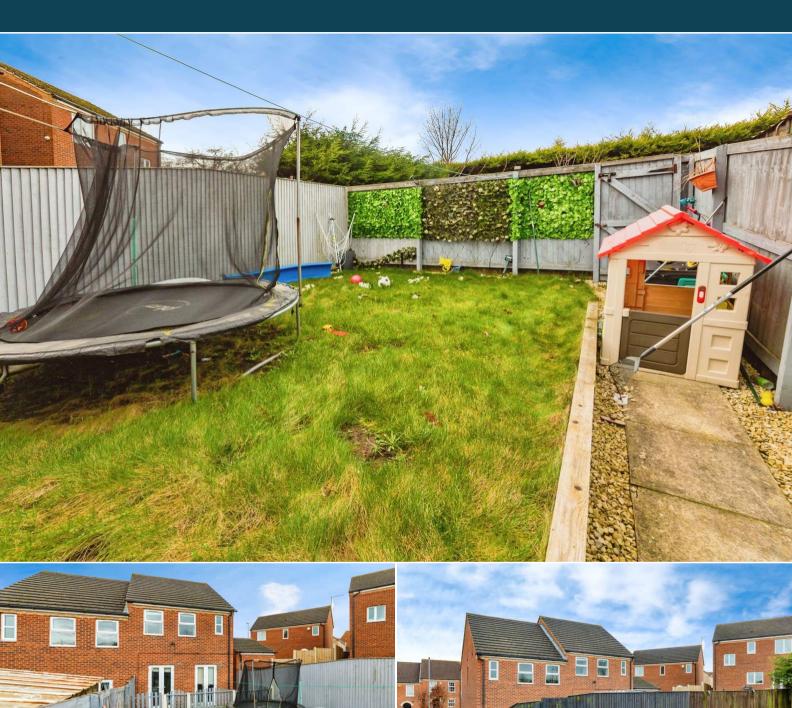

## Chestnut Crescent Barnsley

Bettermove are proud to present this 3 bedroom semi-detached house in Barnsley available with no forward chain.

The property benefits from double glazing, gas central heating throughout and has off street parking available via the drive to the rear of the proeprty.

The council tax band is A.

The interior of this beautifully presented property comprises a spacious living room and fitted kitchen on the ground floor. The first floor consists of 3 bedrooms and the family bathroom. The exterior boasts a private rear garden, perfect for enjoying the summer months.