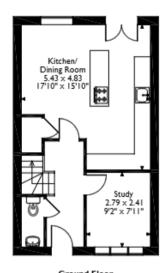

This exciting opportunity should not be missed! All enquiries can be made through Bettermove on 0330 004 0050.

Moorbrook Mill Drive, New Mill, Holmfirth Approximate Gross Internal Area Main House = 120 Sq M/1293 Sq Ft Garage = 13 Sq M/140 Sq Ft Total = 133 Sq M/1433 Sq Ft

Ground Floor First Floor Second Floor
Please note that the location of doors, windows and other items are approximate and this floorplan is to be used for illustrative purposes only. Unauthorized reproduction is prohibited.