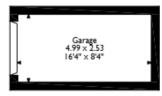

This exciting opportunity should not be missed! All enquiries can be made through Bettermove on 0330 004 0050.

Moorbrook Mill Drive, New Mill, Holmfirth Approximate Gross Internal Area Main House = 120 Sq M/1293 Sq Ft Garage = 13 Sq M/140 Sq Ft Total = 133 Sq M/1433 Sq Ft

Ground Floor First Floor Second Floor
Please note that the location of doors, windows and other items are approximate and this floorplan is to be used for illustrative purposes only. Unauthorized reproduction is prohibited.