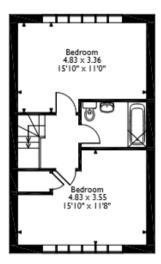

The interior of this beautifully presented property comprises a spacious and open plan fitted kitchen with a dining area, study and a convenient WC on the ground floor. The first floor consists of the living room, one double bedroom and the bathroom. The second floor has two double bedrooms and a bathroom. The exterior

This exciting opportunity should not be missed! All enquiries can be made through Bettermove on 0330 004 0050.

Moorbrook Mill Drive, New Mill, Holmfirth Approximate Gross Internal Area Main House = 120 Sq M/1293 Sq Ft Garage = 13 Sq M/140 Sq Ft Total = 133 Sq M/1433 Sq Ft

Ground Floor First Floor Second Floor
Please note that the location of doors, windows and other items are approximate and this floorplan is to be used for illustrative purposes only. Unauthorized reproduction is prohibited.