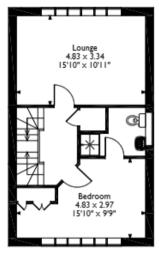

The interior of this beautifully presented property comprises a spacious and open plan fitted kitchen with a dining area, study and a convenient WC on the ground floor. The first floor consists of the living room, one double bedroom and the bathroom. The second floor has two double bedrooms and a bathroom. The exterior

This exciting opportunity should not be missed! All enquiries can be made through Bettermove on 0330 004 0050.

Moorbrook Mill Drive, New Mill, Holmfirth Approximate Gross Internal Area Main House = 120 Sq M/1293 Sq Ft Garage = 13 Sq M/140 Sq Ft Total = 133 Sq M/1433 Sq Ft

Ground Floor First Floor Second Floor
Please note that the location of doors, windows and other items are approximate and this floorplan is to be used for illustrative purposes only. Unauthorized reproduction is prohibited.