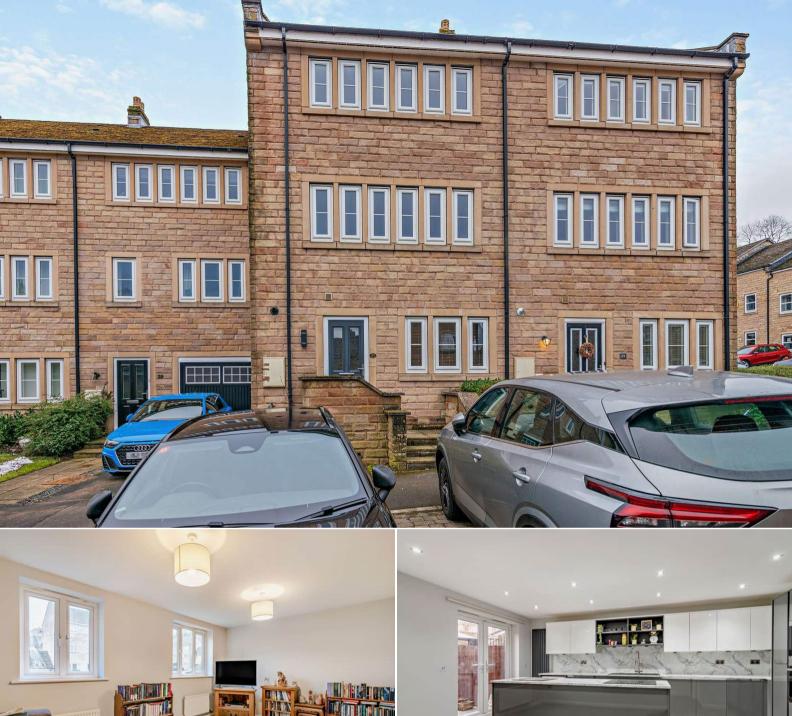

## Moorbrook Mill Drive Holmfirth

Bettermove are proud to present this 4 bedroom Town House in New Mill available with no forward chain.

The property benefits from double glazing, gas central heating throughout and has off street parking available via the driveway and the garage. The council tax band is D.

The interior of this beautifully presented property comprises a spacious and open plan fitted kitchen with a dining area, study and a convenient WC on the ground floor. The first floor consists of the living room, one double bedroom and the bathroom. The second floor has two double bedrooms and a bathroom. The exterior

Located in the popular village of New Mill, the property is close to a range of amenities, including shops, supermarkets, restaurants and pubs. Excellent transport connections can be found from Brockholes Train Station, the A635 and many local bus routes.