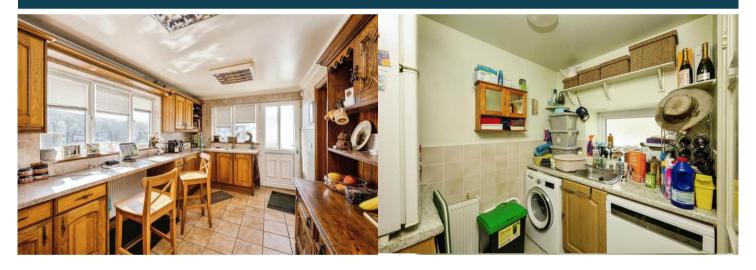

The council tax band is D.

The interior of this beautifully presented property comprises a spacious living room, dining room, utility room, w/c and fitted kitchen on the ground floor. The first floor consists of 3 bedrooms and the family bathroom. The exterior boasts extensive grounds, perfect for enjoying the summer months.