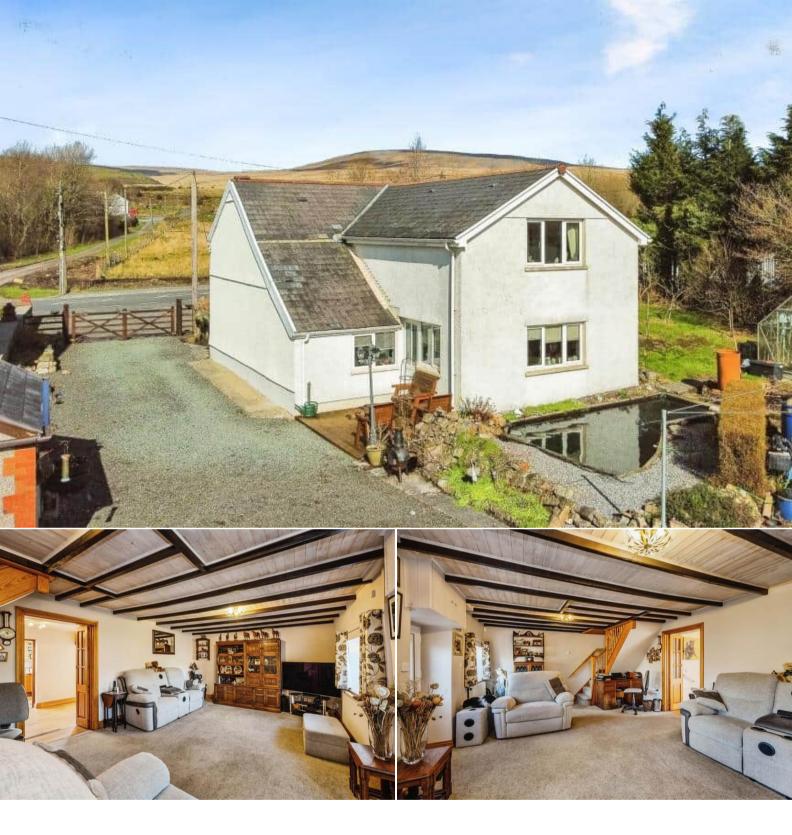

## Cwmgarw Road Ammanford

Bettermove are proud to present this 3 bedroom detached house in Ammanford.

The property benefits from double glazing, gas central heating throughout and has off street parking available via the extensive driveway and garage.

The council tax band is D.

The interior of this beautifully presented property comprises a spacious living room, dining room, utility room, w/c and fitted kitchen on the ground floor. The first floor consists of 3 bedrooms and the family bathroom. The exterior boasts extensive grounds, perfect for enjoying the summer months.