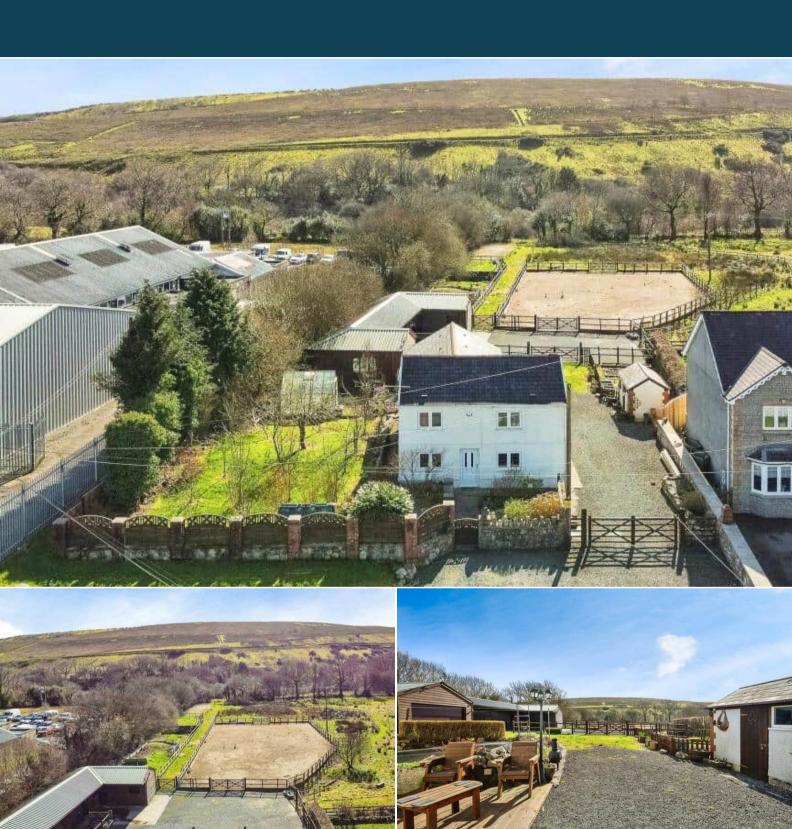

The council tax band is D.

The interior of this beautifully presented property comprises a spacious living room, dining room, utility room, w/c and fitted kitchen on the ground floor. The first floor consists of 3 bedrooms and the family bathroom. The exterior boasts extensive grounds, perfect for enjoying the summer months.

Located in the popular village of Upper Brynamman, the property is close to a range of amenities, including shops, supermarkets, restaurants and pubs. Excellent transport connections can be found from the A4068 and the A4069.