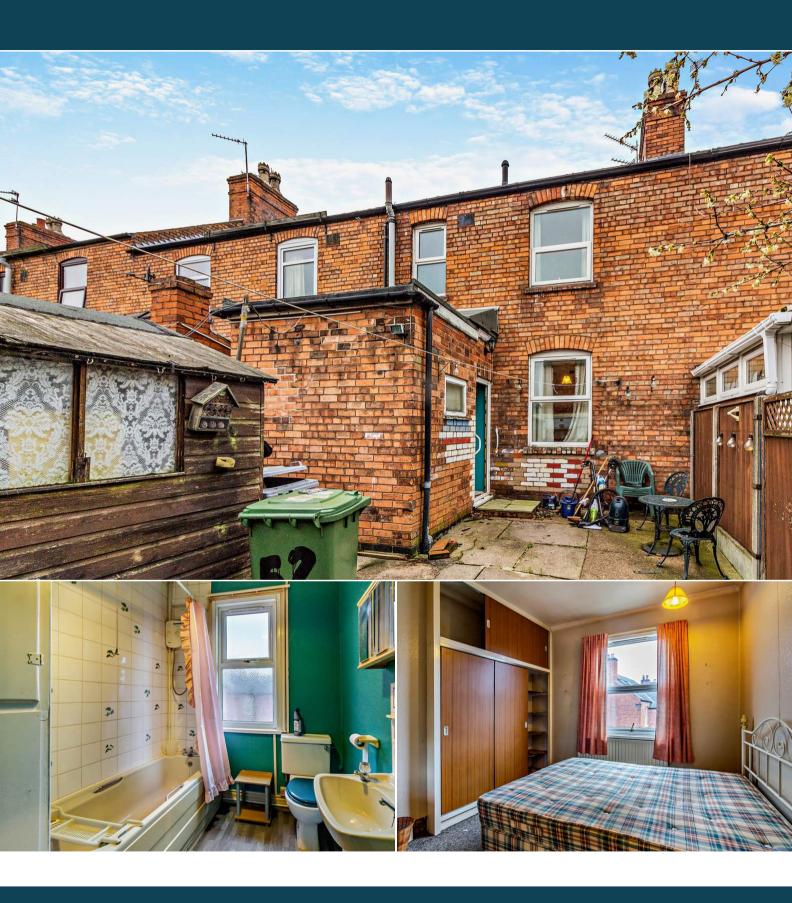

The interior of this property comprises a spacious living room, dining room, utility room, w/c and fitted kitchen on the ground floor. The first floor consists of 3 bedrooms and the family bathroom. The exterior boasts a private rear yard, perfect for enjoying the summer months.