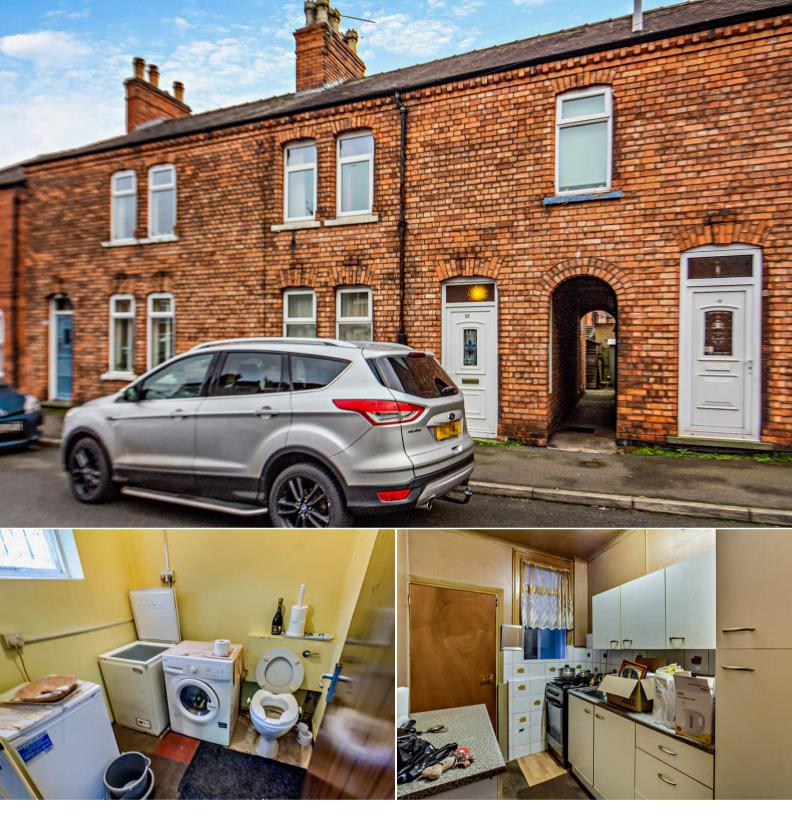

## Wood Street Newark

Bettermove are proud to present this 3 bedroom terraced house in Newark available with no forward chain.

The property benefits from double glazing, gas central heating throughout.

The council tax band is A.

The interior of this property comprises a spacious living room, dining room, utility room, w/c and fitted kitchen on the ground floor. The first floor consists of 3 bedrooms and the family bathroom. The exterior boasts a private rear yard, perfect for enjoying the summer months.

Located in the popular town of Newark, the property is close to a range of amenities, including shops, supermarkets, restaurants and pubs. Excellent transport connections can be found from the A1, A46 and many local bus routes.