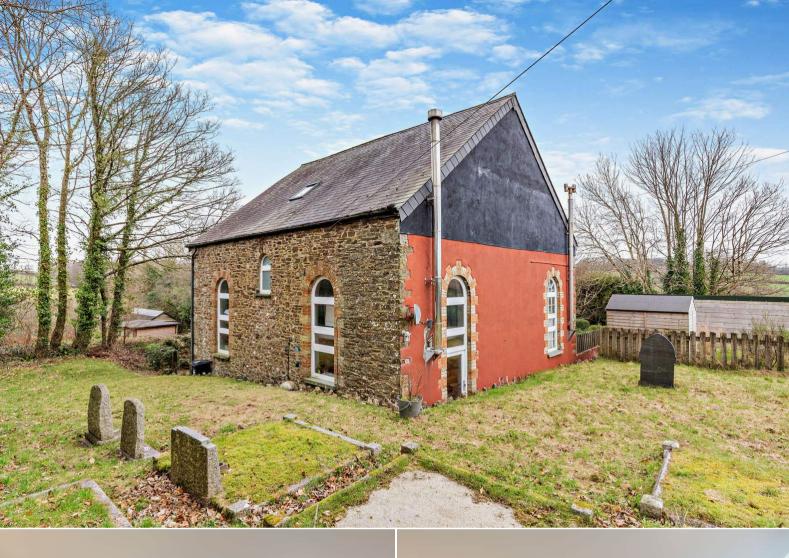

North Petherwin Launceston Cornwall PL15 8GW Offers In Excess Of £235,000

bettermove

## Launceston

Bettermove are proud to present this 2 bedroom semi-detached house in Launceston available with no forward chain.

The property benefits from double glazing, electric heating throughout and has off street parking available.

The council tax band is B.

The interior of this beautifully presented property comprises a spacious living room and fitted kitchen on the ground floor. The first floor consists of 2 bedrooms and the family bathroom. The exterior boasts a private rear garden, perfect for enjoying the summer months.