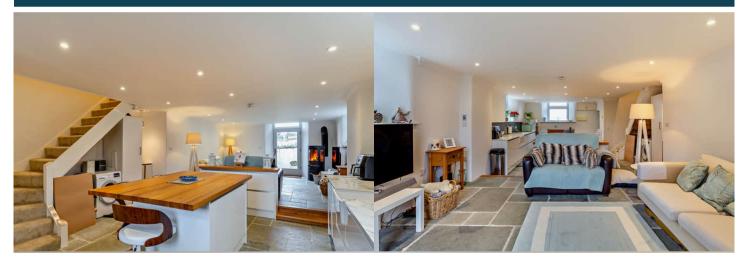

The council tax band is B.

The interior of this beautifully presented property comprises a spacious living room and fitted kitchen on the ground floor. The first floor consists of 2 bedrooms and the family bathroom. The exterior boasts a private rear garden, perfect for enjoying the summer months.