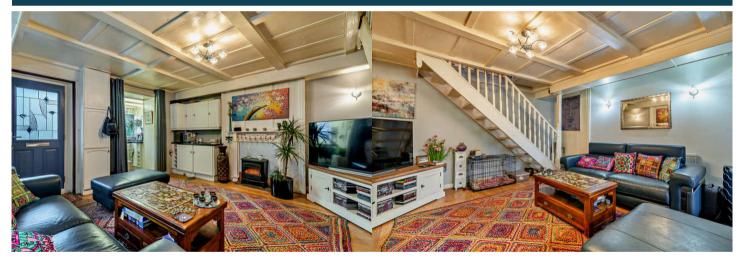

The interior of this beautifully presented property comprises a spacious and open plan living room with the fitted kitchen and ample storage space on the ground floor. The first floor consists of one double bedroom and ensuite bathroom. The exterior boasts a private rear garden, perfect for enjoying the summer months.