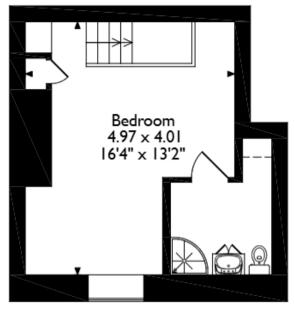

The interior of this beautifully presented property comprises a spacious and open plan living room with the fitted kitchen and ample storage space on the ground floor. The first floor consists of one double bedroom and ensuite bathroom. The exterior boasts a private rear garden, perfect for enjoying the summer months.

## Haigh Street, Greetland, Halifax Approximate Gross Internal Area 47 Sq M/506 Sq Ft

**Ground Floor** 

First Floor

Please note that the location of doors, windows and other items are approximate and this floorplan is to be used for illustrative purposes only. Unauthorized reproduction is prohibited.