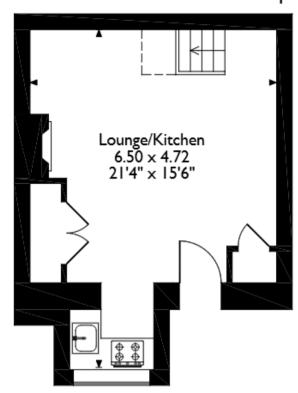

## Haigh Street, Greetland, Halifax Approximate Gross Internal Area 47 Sq M/506 Sq Ft

**Ground Floor** 

First Floor

Please note that the location of doors, windows and other items are approximate and this floorplan is to be used for illustrative purposes only. Unauthorized reproduction is prohibited.