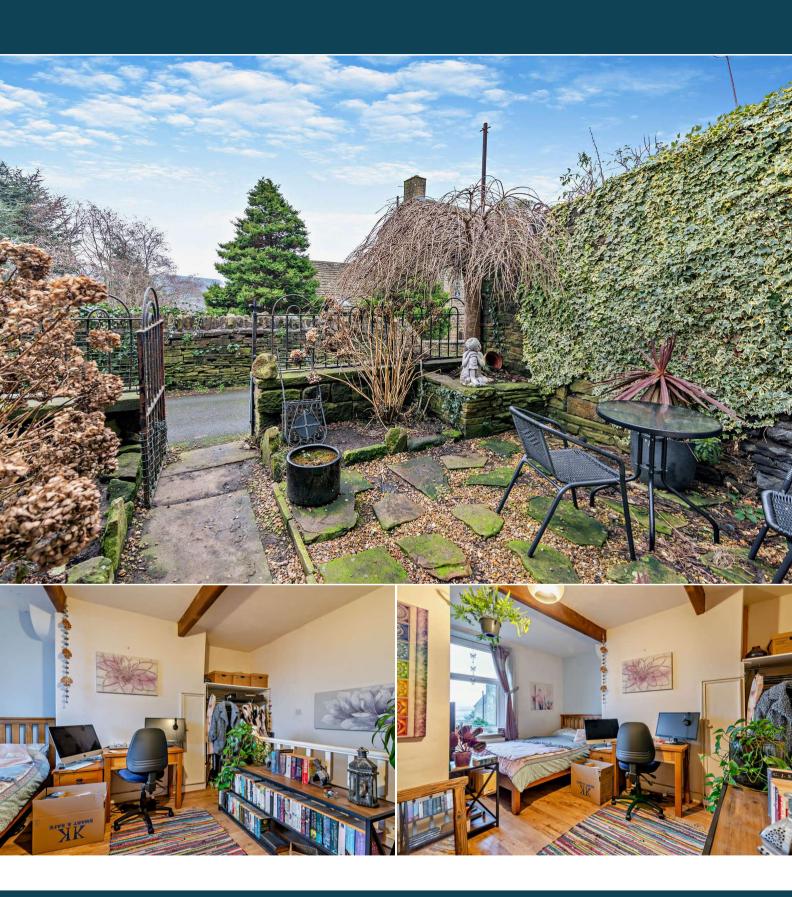

The interior of this beautifully presented property comprises a spacious and open plan living room with the fitted kitchen and ample storage space on the ground floor. The first floor consists of one double bedroom and ensuite bathroom. The exterior boasts a private rear garden, perfect for enjoying the summer months.