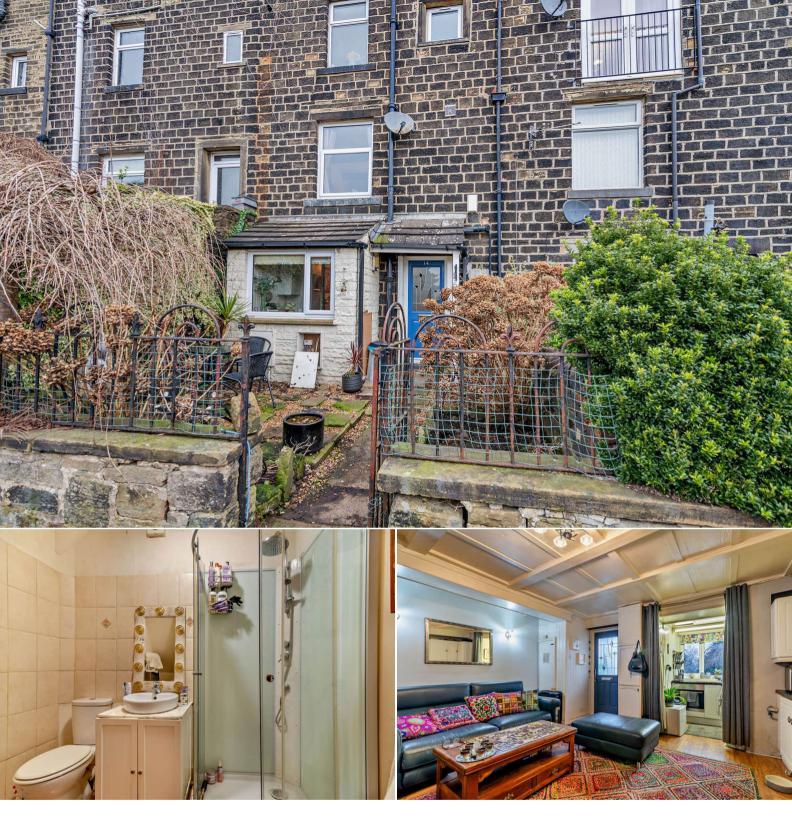

## Haigh Street Halifax

Bettermove are proud to present this charming 1 bedroom Terraced House Under Dwelling in Greetland available with no forward chain.

The property benefits from double glazing, gas central heating throughout and has ample on street parking available nearby. The council tax band is A.

The interior of this beautifully presented property comprises a spacious and open plan living room with the fitted kitchen and ample storage space on the ground floor. The first floor consists of one double bedroom and ensuite bathroom. The exterior boasts a private rear garden, perfect for enjoying the summer months.

Located in the popular village of Greetland, the property is close to a range of amenities, including shops, supermarkets, restaurants and pubs. Excellent transport connections can be found from the M62 and many local bus routes.