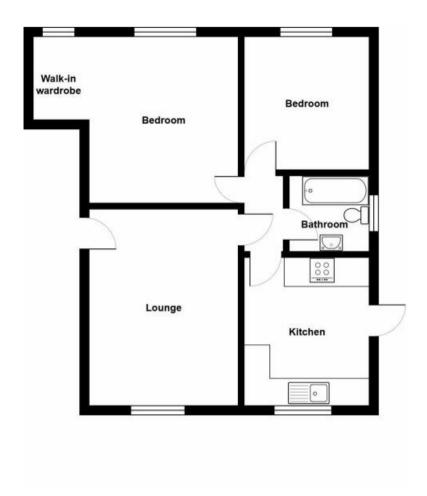

This is a leasehold property with 88 years remaining on the lease; the ground rent is £10 per annum and there is no service charge.

The interior of this beautifully presented property comprises a spacious living room, dining room, fitted kitchen and 2 bedroom on the ground floor. The exterior boasts a rear garden, perfect for enjoying the summer months.