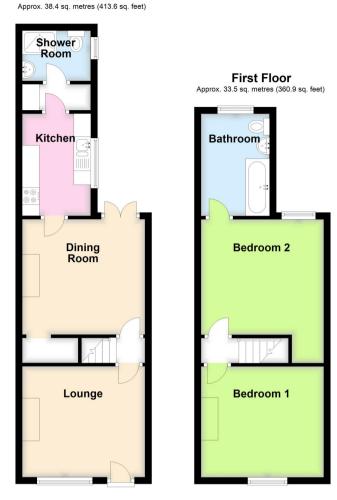

The interior of this beautifully presented property comprises a spacious living room, dining room and fitted kitchen on the ground floor. The first floor consists of 2 bedrooms and the family bathroom. The exterior boasts a private rear garden, perfect for enjoying the summer months.

## **Ground Floor**

Total area: approx. 72.0 sq. metres (774.6 sq. feet)

20-22 Bridge End, Leeds, LS1 4DJ t: 0330 004 0050 e: hello@bettermove.co.uk www.bettermove.co.uk